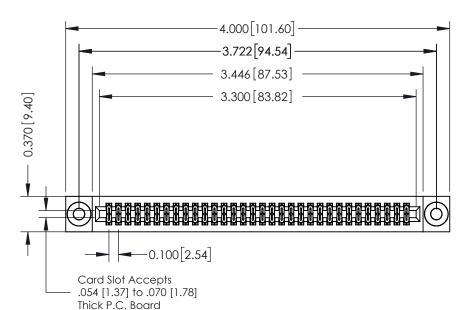

342 Assembly

THIS IS A C.A.D. GENERATED DRAWING DO NOT MAKE MANUAL REVISIONS TO MASTER. ISSUE NUMBER

ORIGINAL

1

| 342 / 392 Series Card Edge Connector<br>Contact Bend Detail |                                                                                                                                   | ACAD REFERENCE NO. 342 ENG MASTER |             |                  |        |
|-------------------------------------------------------------|-----------------------------------------------------------------------------------------------------------------------------------|-----------------------------------|-------------|------------------|--------|
|                                                             |                                                                                                                                   | DRAWN:                            | J.LEE       | DATE: OCT. 06/09 |        |
|                                                             |                                                                                                                                   | CHECKED:                          |             | DATE:            |        |
| EDAC INC                                                    | ARE THE PROPERTY OF EDAC INC.,AND SHALL NOT BE REPRODUCED,OR COPIED OR USED AS THE BASIS FOR THE MANUFACTURE OR SALE OF APPARATUS | SCALE:                            | NTS         | SHEET :          | 2 OF 3 |
| TORONTO, ONTARIO                                            |                                                                                                                                   | DRAWING                           | NUMBER      |                  | ISSUE  |
| YOUR CONNECTION TO QUALITY & SERVICE                        |                                                                                                                                   | 3                                 | 42 Assembly |                  | 1      |