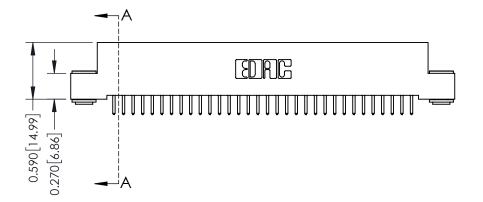

342 Assembly

THIS IS A C.A.D. GENERATED DRAWING DO NOT MAKE MANUAL REVISIONS TO MASTER. ISSUE NUMBER

ORIGINAL

1

| 342 / 392 Series Card Edge Connector<br>Contact Bend Detail |                                                                                                                                   | ACAD REFERENCE NO. 342 ENG MASTER |             |                  |        |
|-------------------------------------------------------------|-----------------------------------------------------------------------------------------------------------------------------------|-----------------------------------|-------------|------------------|--------|
|                                                             |                                                                                                                                   | DRAWN:                            | J.LEE       | DATE: OCT. 06/09 |        |
|                                                             |                                                                                                                                   | CHECKED:                          |             | DATE:            |        |
| EDAC INC                                                    | ARE THE PROPERTY OF EDAC INC.,AND SHALL NOT BE REPRODUCED,OR COPIED OR USED AS THE BASIS FOR THE MANUFACTURE OR SALE OF APPARATUS | SCALE:                            | NTS         | SHEET :          | 2 OF 3 |
| TORONTO, ONTARIO                                            |                                                                                                                                   | DRAWING                           | NUMBER      |                  | ISSUE  |
| YOUR CONNECTION TO QUALITY & SERVICE                        |                                                                                                                                   | 3                                 | 42 Assembly |                  | 1      |