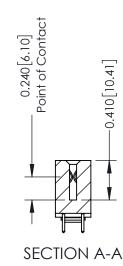

**Mounting Option** 

03-.116 (2.95) I.D. Floating Eyelets

**Contact Detail** 

521-P.C. Tail .025 Sq.(0.64 Sq.) - Tail LG=.160(4.06) .100 [2.54] Contact Spacing x .200 [5.08] Row Spacing

**See Accompanying Pages for:** 

- **Contact Bend Details**
- **Mounting Options**

342 / 392 Card Edge Connector Part Number: 342-064-521-203

YOUR CONNECTION TO QUALITY & SERVICE

| ACAD REFERENCE NO. 342 ENG MASTE |                  |  |  |
|----------------------------------|------------------|--|--|
| DRAWN: J.LEE                     | DATE: OCT. 06/09 |  |  |
| CHECKED:                         | DATE:            |  |  |
| SCALE: NTS                       | SHEET 1 OF 3     |  |  |
| DRAWING NUMBER                   | ISSUE            |  |  |