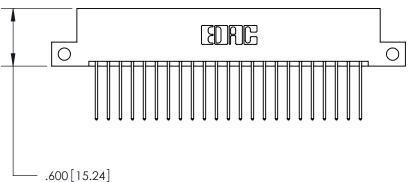

| 846/896 SERIES HIGH TEMP CARD EDGE CONNECTO | )F |
|---------------------------------------------|----|
| PART NUMBER: 896-046-540-212                |    |

**EDAC INC** 

CANADA

THIS IS A C.A.D. GENERATED DRAWING DO NOT MAKE MANUAL REVISIONS TO MASTER.