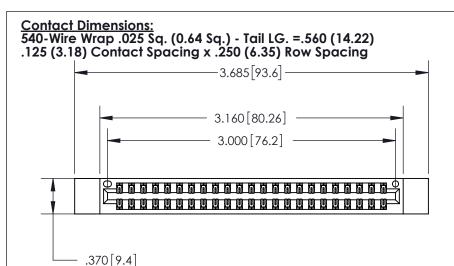

| 846/896 SERIES HIGH TEMP CARD EDGE CONNECTO | )F |
|---------------------------------------------|----|
| PART NUMBER: 896-046-540-212                |    |

**EDAC INC** 

CANADA

THIS IS A C.A.D. GENERATED DRAWING DO NOT MAKE MANUAL REVISIONS TO MASTER.