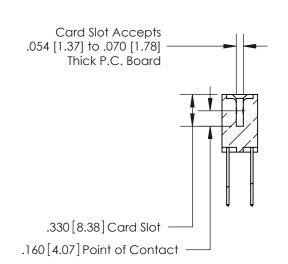

ISSUE NUMBER

.165[4.19]

.375 [9.54]

ORIGINAL

1

.060 [1.52] .125(3.18) to .210(5.33) **Outside Tails** .125(3.18) to .210(5.33) **Outside Tails** 

**Contact Code 560** 

INSULATOR MATERIAL: THERMOPLASTIC POLYESTER, UL 94V-0 CONTACT MATERIAL; COPPER, NICKEL, TIN ALLOY CA-725 CONTACT PLATING: GOLD ON THE MATING AREA, TIN-LEAD ON THE CONTACT TAILS, NICKEL UNDERPLATE

**Contact Code 558** 

## 846/896 SERIES HIGH TEMP CARD EDGE CONNECTOR CONTACT CODE 555,556,558,559,560 DIMENSIONS

.150 [3.81]

YOUR CONNECTION TO QUALITY & SERVICE

**Contact Code 559** 

**EDAC INC** TORONTO, ONTARIO CANADA

THESE DRAWINGS AND SPECIFICATIONS ARE THE PROPERTY OF EDAC INC.,AND SHALL NOT BE REPRODUCED, OR COPIED OR USED AS THE BASIS FOR THE MANUFACTURE OR SALE OF APPARATUS WITHOUT WRITTEN PERMISSION.