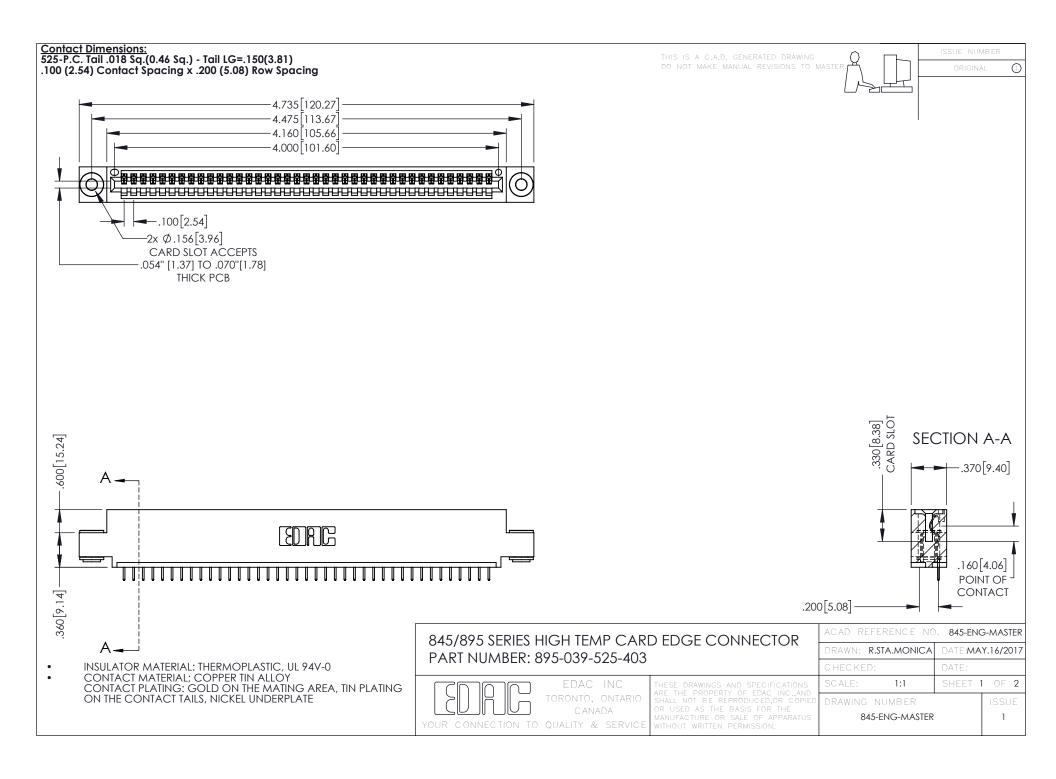

- INSULATOR MATERIAL: THERMOPLASTIC POLYESTER, UL 94V-0 DAP MATERIAL AVAILABLE UPON REQUEST
- CONTACT MATERIAL; COPPER ALLOY

**Contact Code 558** 

CONTACT PLATING: GOLD ON THE MATING AREA, TIN PLATING ON THE CONTACT TAILS, NICKEL UNDERPLATE

## 845/895 SERIES HIGH TEMP CARD EDGE CONNECTOR CONTACT CODE 555,556,558,559,560 DIMENSIONS

YOUR CONNECTION TO QUALITY & SERVICE

Contact Code 559

|   | ACAD REFERENCE NO   | . 845-ENG-MASTER |
|---|---------------------|------------------|
|   | DRAWN: R.STA.MONICA | DATE:MAY.16/2017 |
|   | CHECKED:            | DATE:            |
|   | SCALE: 1:1          | SHEET 2 OF 2     |
| D | DRAWING NUMBER      | ISSUE            |

Contact Code 560

845-ENG-MASTER