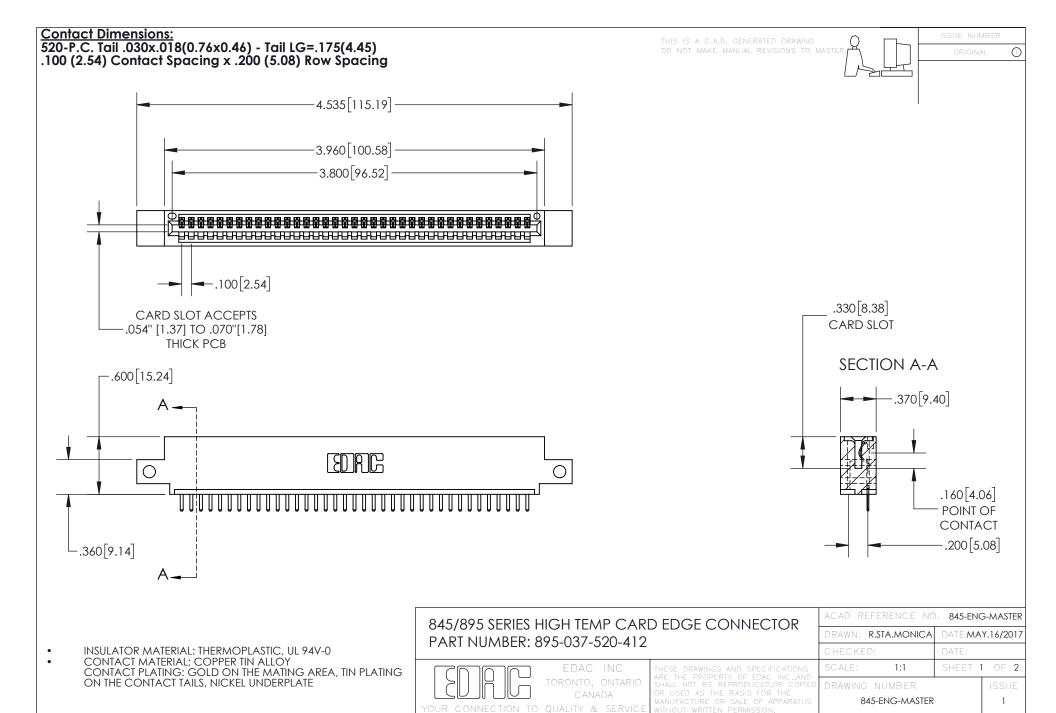

INSULATOR MATERIAL: THERMOPLASTIC POLYESTER, UL 94V-0 DAP MATERIAL AVAILABLE UPON REQUEST

**Contact Code 558** 

CONTACT MATERIAL; COPPER ALLOY CONTACT PLATING: GOLD ON THE MATING AREA, TIN PLATING ON THE CONTACT TAILS, NICKEL UNDERPLATE

## 845/895 SERIES HIGH TEMP CARD EDGE CONNECTOR CONTACT CODE 555,556,558,559,560 DIMENSIONS

YOUR CONNECTION TO QUALITY & SERVICE

Contact Code 559

|   | ACAD REFERENCE NO. 845-ENG-MASTER |                  |  |
|---|-----------------------------------|------------------|--|
|   | DRAWN: R.STA.MONICA               | DATE:MAY.16/2017 |  |
|   | CHECKED:                          | DATE:            |  |
|   | SCALE: 1:1                        | SHEET 2 OF 2     |  |
| D | DRAWING NUMBER                    | ISSUE            |  |

Contact Code 560