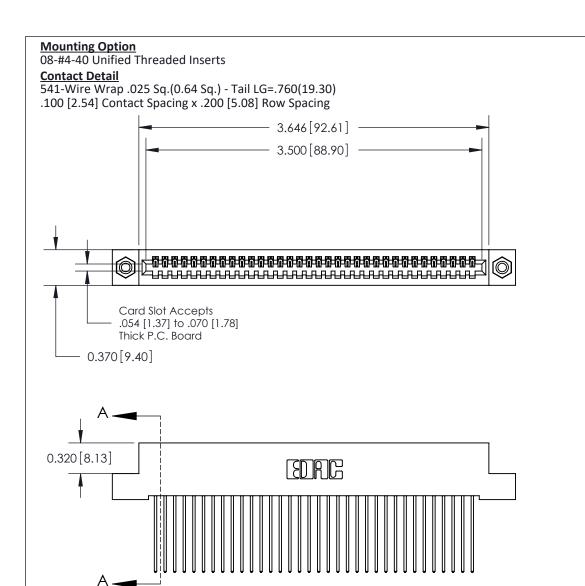

## **See Accompanying Pages for:**

- **Contact Bend Details**
- **Mounting Options**

| 842/892 Series High Temp Card Edge Connector |
|----------------------------------------------|
| Part Number: 892-034-541-108                 |