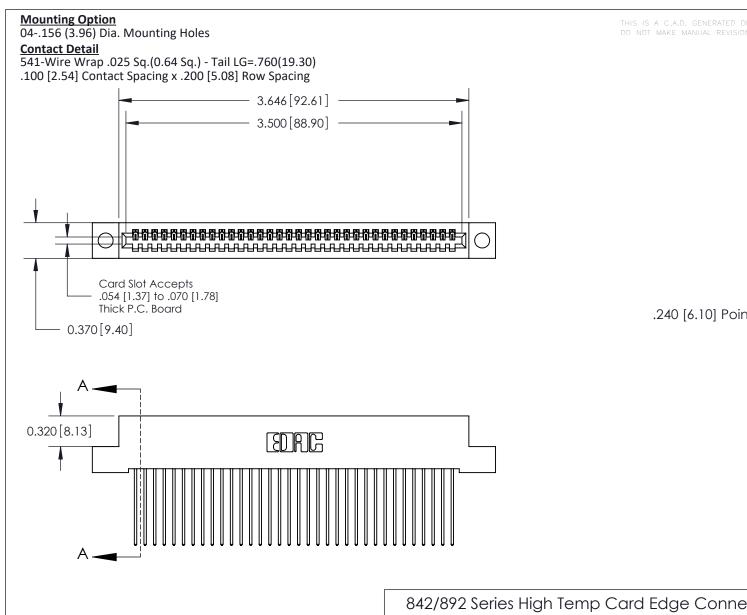

.240 [6.10] Point of Contact-

SECTION A-A

## **See Accompanying Pages for:**

- **Contact Bend Details**
- **Mounting Options**

| 842/892 Series High Temp Card Edge Connector |
|----------------------------------------------|
| Part Number: 892-034-541-104                 |

| ACAD REFERENCE NO. 842 ENG MA |                  |  |
|-------------------------------|------------------|--|
| DRAWN: J.LEE                  | DATE: OCT. 06/09 |  |
| CHECKED:                      | DATE:            |  |
| SCALE: NTS                    | SHEET 1 OF 3     |  |
| DRAWING NUMBER                | ISSUE            |  |