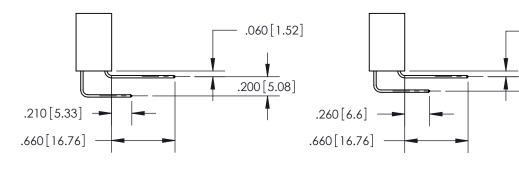

ISSUE NUMBER

.165[4.19]

ORIGINAL

1

.060 [1.52] .150 [3.81] .125(3.18) to .210(5.33)

.375 [9.54] .125(3.18) to .210(5.33)

**Contact Code 558** 

**Contact Code 559** 

**Contact Code 560** 

INSULATOR MATERIAL: THERMOPLASTIC POLYESTER, UL 94V-0 CONTACT MATERIAL; COPPER, NICKEL, TIN ALLOY CA-725 CONTACT PLATING: GOLD ON THE MATING AREA, TIN-LEAD ON THE CONTACT TAILS, NICKEL UNDERPLATE

**Outside Tails** 

**Outside Tails** 

| ACAD REFERENCE NO. |       | 846-ENG-MASTER   |        |
|--------------------|-------|------------------|--------|
| DRAWN:             | J.LEE | DATE: APR. 22/09 |        |
| CHECKED:           |       | DATE:            |        |
| SCALE:             | 1:1   | SHEET            | 2 OF 2 |
| DRAWING NUMBER     |       |                  | ISSUE  |