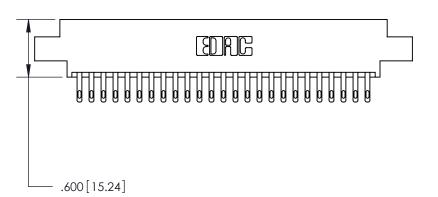

ISSUE NUMBER

ORIGINAL

(1)

Thick P.C. Board .330 [8.38] Card Slot .160 [4.07] Point of Contact -

Card Slot Accepts .054 [1.37] to .070 [1.78]

846/896 SERIES HIGH TEMP CARD EDGE CONNECTOR PART NUMBER: 846-050-500-807