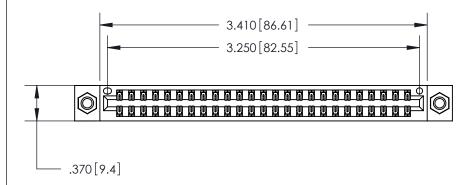

ISSUE NUMBER

ORIGINAL

(1)

Thick P.C. Board .330 [8.38] Card Slot .160 [4.07] Point of Contact -

Card Slot Accepts .054 [1.37] to .070 [1.78]

846/896 SERIES HIGH TEMP CARD EDGE CONNECTOR PART NUMBER: 846-050-500-807