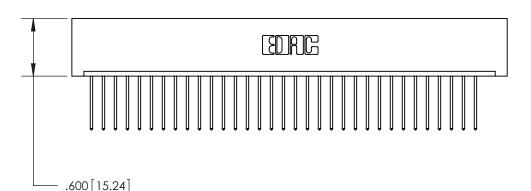

THIS IS A C.A.D. GENERATED DRAWING DO NOT MAKE MANUAL REVISIONS TO MASTER.

ISSUE NUMBER

ORIGINAL

1

.060 [1.52] .200 [5.08] .210[5.33] -.660 [16.76]

.060 [1.52] .150 [3.81] .260[6.6] -**Outside Tails** .660[16.76]

.165[4.19] .375 [9.54] .125(3.18) to .210(5.33) .125(3.18) to .210(5.33)

**Contact Code 558** 

**Contact Code 559** 

**Contact Code 560** 

INSULATOR MATERIAL: THERMOPLASTIC POLYESTER, UL 94V-0 CONTACT MATERIAL; COPPER, NICKEL, TIN ALLOY CA-725 CONTACT PLATING: GOLD ON THE MATING AREA, TIN-LEAD ON THE CONTACT TAILS, NICKEL UNDERPLATE

## 846/896 SERIES HIGH TEMP CARD EDGE CONNECTOR CONTACT CODE 555,556,558,559,560 DIMENSIONS

YOUR CONNECTION TO QUALITY & SERVICE

**EDAC INC** TORONTO, ONTARIO CANADA

THESE DRAWINGS AND SPECIFICATIONS ARE THE PROPERTY OF EDAC INC.,AND SHALL NOT BE REPRODUCED, OR COPIED OR USED AS THE BASIS FOR THE MANUFACTURE OR SALE OF APPARATUS WITHOUT WRITTEN PERMISSION.

**Outside Tails** 

| ACAD REFERENCE NO. |       | 846-ENG-MASTER |           |
|--------------------|-------|----------------|-----------|
| DRAWN:             | J.LEE | DATE: AF       | PR. 22/09 |
| CHECKED:           |       | DATE:          |           |
| SCALE:             | 1:1   | SHEET          | 2 OF 2    |
| DRAWING NUMBER     |       | ISSUE          |           |