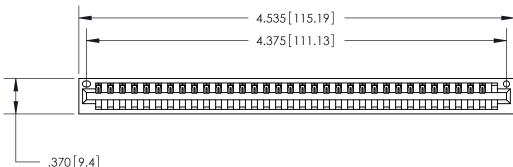

<u>Contact Dimensions:</u> 540-Wire Wrap .025 Sq. (0.64 Sq.) - Tail LG. =.560 (14.22) .125 (3.18) Contact Spacing x .250 (6.35) Row Spacing

THIS IS A C.A.D. GENERATED DRAWING DO NOT MAKE MANUAL REVISIONS TO MASTER.

ISSUE NUMBER

ORIGINAL

1

.370 [9.4]

Card Slot Accepts .054 [1.37] to .070 [1.78] Thick P.C. Board .330 [8.38] Card Slot .160 [4.07] Point of Contact —

INSULATOR MATERIAL: THERMOPLASTIC POLYESTER, UL 94V-0 CONTACT MATERIAL; COPPER, NICKEL, TIN ALLOY CA-725 CONTACT PLATING: GOLD ON THE MATING AREA, TIN-LEAD

ON THE CONTACT TAILS, NICKEL UNDERPLATE

846/896 SERIES HIGH TEMP CARD EDGE CONNECTOR PART NUMBER: 846-034-540-101

YOUR CONNECTION TO QUALITY & SERVICE

**EDAC INC** TORONTO, ONTARIO CANADA

THESE DRAWINGS AND SPECIFICATIONS ARE THE PROPERTY OF EDAC INC.,AND SHALL NOT BE REPRODUCED, OR COPIED OR USED AS THE BASIS FOR THE MANUFACTURE OR SALE OF APPARATUS WITHOUT WRITTEN PERMISSION.

| ACAD REFERENCE N | O. 846-ENG-MASTER |
|------------------|-------------------|
| DRAWN: J.LEE     | DATE: APR. 22/09  |
| CHECKED:         | DATE:             |
| SCALE: 1:1       | SHEET 1 OF 2      |
| DRAWING NUMBER   | ISSUE             |
| 846-FNG-MAS      | STER 1 1          |