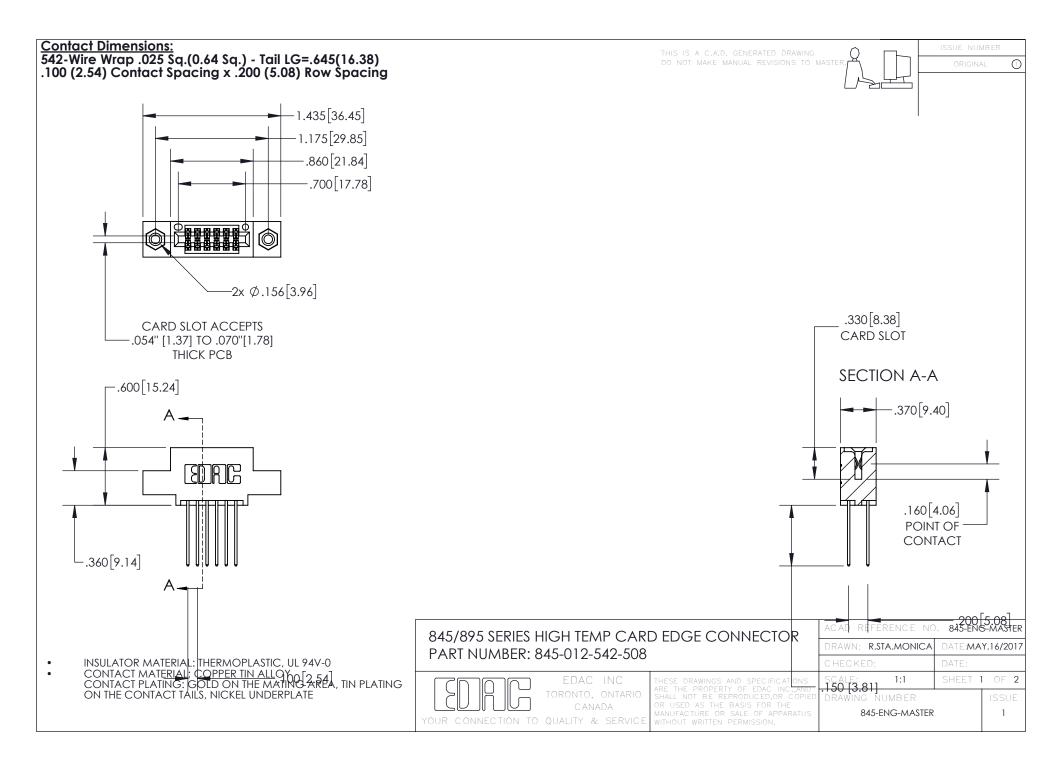

INSULATOR MATERIAL: THERMOPLASTIC POLYESTER, UL 94V-0 DAP MATERIAL AVAILABLE UPON REQUEST

**Contact Code 558** 

CONTACT MATERIAL; COPPER ALLOY CONTACT PLATING: GOLD ON THE MATING AREA, TIN PLATING ON THE CONTACT TAILS, NICKEL UNDERPLATE

## 845/895 SERIES HIGH TEMP CARD EDGE CONNECTOR CONTACT CODE 555,556,558,559,560 DIMENSIONS

YOUR CONNECTION TO QUALITY & SERVICE

Contact Code 559

|   | ACAD REFERENCE NO. 845-ENG-MASTER |                  |  |
|---|-----------------------------------|------------------|--|
|   | DRAWN: R.STA.MONICA               | DATE:MAY.16/2017 |  |
|   | CHECKED:                          | DATE:            |  |
|   | SCALE: 1:1                        | SHEET 2 OF 2     |  |
| D | DRAWING NUMBER                    | ISSUE            |  |

Contact Code 560

845-ENG-MASTER