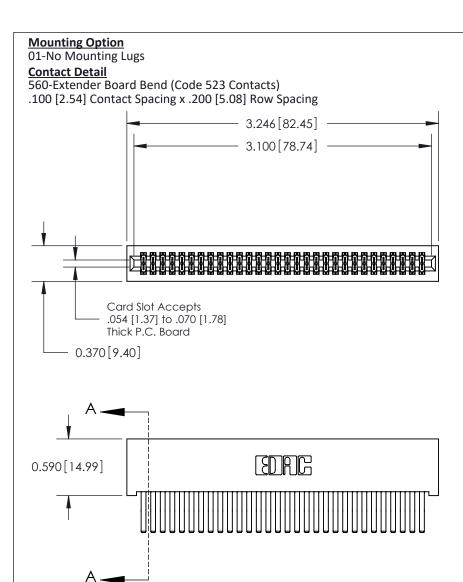

## **See Accompanying Pages for:**

- **Contact Bend Details**
- **Mounting Options**

842/892 Series High Temp Card Edge Connector Part Number: 842-060-560-201

| ACAD REFERENCE NO | 842 ENG MASTER   |  |  |  |
|-------------------|------------------|--|--|--|
| DRAWN: J.LEE      | DATE: OCT. 06/09 |  |  |  |
| CHECKED:          | DATE:            |  |  |  |
| SCALE: NTS        | SHEET 1 OF 3     |  |  |  |
| DRAWING NUMBER    | ISSUE            |  |  |  |