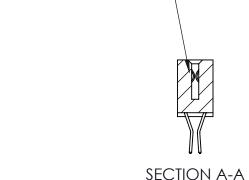

842 Assembly

THIS IS A C.A.D. GENERATED DRAWING DO NOT MAKE MANUAL REVISIONS TO MASTER

ORIGINAL (1)

| 842/892 Series High Temp Card Edge Connector<br>Contact Bend Detail |                                                                   | ACAD REFERENCE NO. 842 ENG MASTER |             |                         |        |
|---------------------------------------------------------------------|-------------------------------------------------------------------|-----------------------------------|-------------|-------------------------|--------|
|                                                                     |                                                                   | DRAWN:                            | J.LEE       | DATE: <b>OCT. 06/09</b> |        |
|                                                                     |                                                                   | CHECKE                            | ):          | DATE:                   |        |
| EDAC INC                                                            | THESE DRAWINGS AND SPECIFICATIONS ARE THE PROPERTY OF EDAC INCAND | SCALE:                            | NTS         | SHEET :                 | 2 OF 3 |
| TORONTO, ONTARIO                                                    | SHALL NOT BE REPRODUCED, OR COPIED OR USED AS THE BASIS FOR THE   | DRAWING                           | NUMBER      |                         | ISSUE  |
| YOUR CONNECTION TO QUALITY & SERVICE                                | MANUFACTURE OR SALE OF APPARATUS WITHOUT WRITTEN PERMISSION.      | 8                                 | 42 Assembly |                         | 1      |