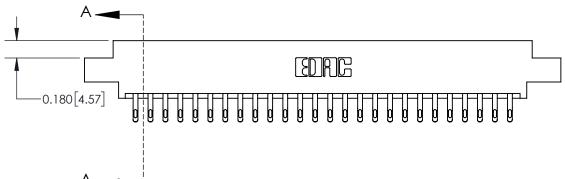

**Mounting Option** 04-.156 (3.96) Dia. Mounting Holes **Contact Detail** 555-Extender Board Bend (Code 500 Contacts) .156 [3.96] Contact Spacing x .200 [5.08] Row Spacing

ISSUE NUMBER

ORIGINAL

THIS IS A C.A.D. GENERATED DRAWING DO NOT MAKE MANUAL REVISIONS TO MASTER.

-4.962[126.03]--4.652[118.16]-4.366[110.90] -4.220 [107.19] Card Slot Accepts .054 [1.37] to .070 [1.78] Thick P.C. Board 0.370 [9.40]

**See Accompanying Page for:** 

**Contact Bend Details** 

837/887 Series High Temp Card Edge Connector Part Number: 837-052-555-804