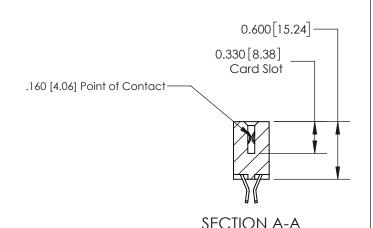

-4.962[126.03]--4.652[118.16]-4.366[110.90] -4.220 [107.19] Card Slot Accepts .054 [1.37] to .070 [1.78] Thick P.C. Board 0.370 [9.40]

**See Accompanying Page for:** 

**Contact Bend Details** 

837/887 Series High Temp Card Edge Connector Part Number: 837-052-555-804