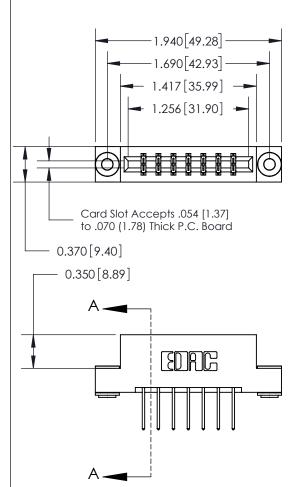

833 Series High Temp Card Edge Connector Part Number: 833-014-523-203

**EDAC INC** TORONTO, ONTARIO CANADA

THESE DRAWINGS AND SPECIFICATIONS ARE THE PROPERTY OF EDAC INC.,AND SHALL NOT BE REPRODUCED, OR COPIED OR USED AS THE BASIS FOR THE MANUFACTURE OR SALE OF APPARATUS WITHOUT WRITTEN PERMISSION.

| ACAD REFERENCE NO. | 833 ENG MASTER   |  |  |
|--------------------|------------------|--|--|
| DRAWN: J.LEE       | DATE: OCT. 14/09 |  |  |
| CHECKED:           | DATE:            |  |  |
| SCALE: NTS         | SHEET 1 OF 3     |  |  |
| DRAWING NUMBER     | ISSUE            |  |  |
| 833 Assembly       | 1                |  |  |