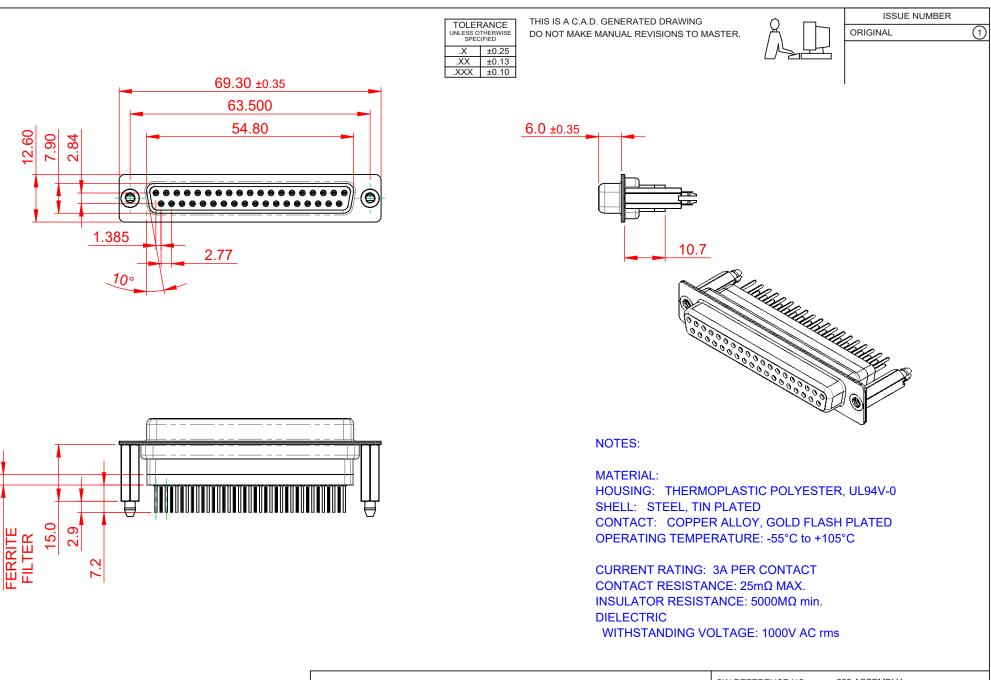

|  | 628 SERIES D-SUB CONNECTOR                                                     |                                                                                                                                                                                                                | SW REFERENCE NO.: 628 ASSEMBLY |                        |       |
|--|--------------------------------------------------------------------------------|----------------------------------------------------------------------------------------------------------------------------------------------------------------------------------------------------------------|--------------------------------|------------------------|-------|
|  |                                                                                |                                                                                                                                                                                                                | DRAWN: C.B                     | C.B DATE: AUG. 01/2018 |       |
|  |                                                                                |                                                                                                                                                                                                                | CHECKED: DATE:                 |                        |       |
|  | EDAC INC<br>TORONTO, ONTARIO<br>CANADA<br>YOUR CONNECTION TO QUALITY & SERVICE | THESE DRAWINGS AND SPECIFICATIONS<br>ARE THE PROPERTY OF EDAC INC.,AND<br>SHALL NOT BE REPRODUCED,OR COPIED<br>OR USED AS THE BASIS FOR THE<br>MANUFACTURE OR SALE OF APPARATUS<br>WITHOUT WRITTEN PERMISSION. | SCALE: 1:1                     | SHEET 1 OF             | 1     |
|  |                                                                                |                                                                                                                                                                                                                | DRAWING NUMBER: 628-037-2      | 281-276                | ISSUE |
|  |                                                                                |                                                                                                                                                                                                                | PART NUMBER: 628-037-2         | 281-276                | 1     |