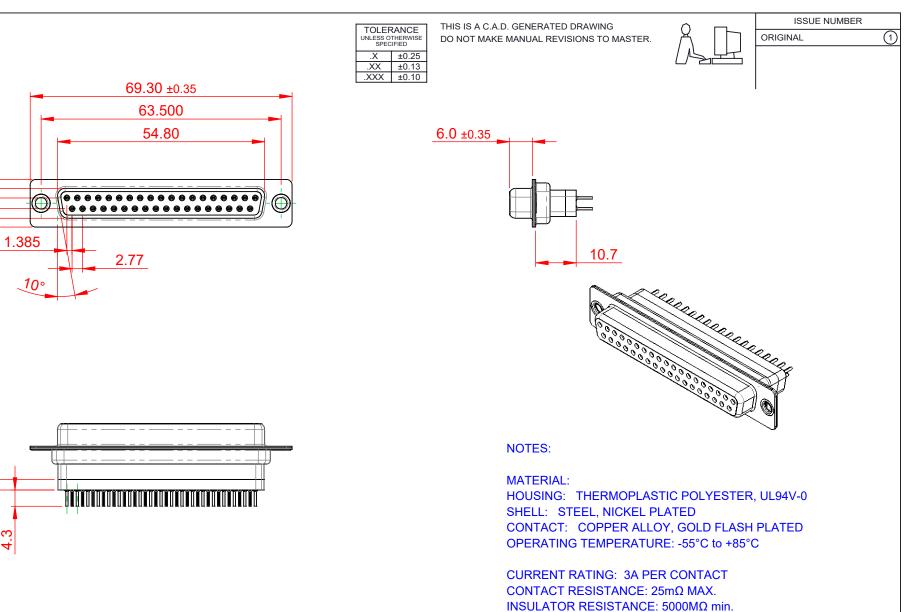

## DIELECTRIC

WITHSTANDING VOLTAGE: 1000V AC rms

|                                        |                                                                                                                                                                                                                |                          | SW REFERENCE NO.: 628 ASSEMBLY |       |  |
|----------------------------------------|----------------------------------------------------------------------------------------------------------------------------------------------------------------------------------------------------------------|--------------------------|--------------------------------|-------|--|
| 628 SERIES D-SUB CONNECTOR             |                                                                                                                                                                                                                | DRAWN: C.B               | DATE: AUG. 01/2                | 018   |  |
|                                        |                                                                                                                                                                                                                | CHECKED:                 | DATE:                          |       |  |
| EDAC INC<br>TORONTO, ONTARIO<br>CANADA | THESE DRAWINGS AND SPECIFICATIONS<br>ARE THE PROPERTY OF EDAC INC.,AND<br>SHALL NOT BE REPRODUCED,OR COPIED<br>OR USED AS THE BASIS FOR THE<br>MANUFACTURE OR SALE OF APPARATUS<br>WITHOUT WRITTEN PERMISSION. | SCALE: 1:1               | SHEET 1 OF                     | 1     |  |
|                                        |                                                                                                                                                                                                                | DRAWING NUMBER: 628-037- | 221-051                        | ISSUE |  |
| YOUR CONNECTION TO QUALITY & SERVICE   |                                                                                                                                                                                                                | PART NUMBER: 628-037-    | 221-051                        | 1     |  |