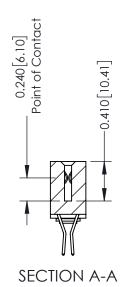

**Mounting Option** 

03-.116 (2.95) I.D. Floating Eyelets

**Contact Detail** 

560-Extender Board Bend (Code 523 Contacts) .100 [2.54] Contact Spacing x .200 [5.08] Row Spacing

342 ENG MASTER DATE: OCT. 06/09 J.LEE NTS SHEET 1 OF 3

342 Assembly

THIS IS A C.A.D. GENERATED DRAWING DO NOT MAKE MANUAL REVISIONS TO MASTER. ISSUE NUMBER

ORIGINAL

1

| 342 / 392 Series Card Edge Connector<br>Contact Bend Detail |                                                                                                                                              | ACAD REFERENCE NO. 342 ENG MASTER |             |          |          |
|-------------------------------------------------------------|----------------------------------------------------------------------------------------------------------------------------------------------|-----------------------------------|-------------|----------|----------|
|                                                             |                                                                                                                                              | DRAWN:                            | J.LEE       | DATE: OC | T. 06/09 |
|                                                             |                                                                                                                                              | CHECKED:                          |             | DATE:    |          |
| EDAC INC                                                    | ARE THE PROPERTY OF EDAC INC.,AND —<br>SHALL NOT BE REPRODUCED,OR COPIED<br>OR USED AS THE BASIS FOR THE<br>MANUFACTURE OR SALE OF APPARATUS | SCALE:                            | NTS         | SHEET :  | 2 OF 3   |
| TORONTO, ONTARIO                                            |                                                                                                                                              | DRAWING                           | NUMBER      |          | ISSUE    |
| YOUR CONNECTION TO QUALITY & SERVICE                        |                                                                                                                                              | 3                                 | 42 Assembly |          | 1        |