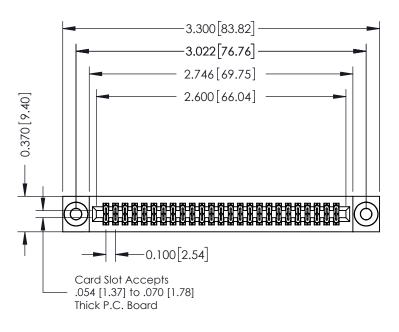

## **See Accompanying Pages for:**

- **Contact Bend Details**
- **Mounting Options**

| 342 / 392 Card Edge Connector |
|-------------------------------|
| Part Number: 392-050-560-203  |

YOUR CONNECTION TO QUALITY & SERVICE

342 ENG MASTER DATE: OCT. 06/09 J.LEE NTS SHEET 1 OF 3

342 Assembly

THIS IS A C.A.D. GENERATED DRAWING DO NOT MAKE MANUAL REVISIONS TO MASTER. ISSUE NUMBER

ORIGINAL

1

| 342 / 392 Series Card Edge Connector<br>Contact Bend Detail |                                                                                                                                              | ACAD REFERENCE NO. 342 ENG MASTER |             |          |          |
|-------------------------------------------------------------|----------------------------------------------------------------------------------------------------------------------------------------------|-----------------------------------|-------------|----------|----------|
|                                                             |                                                                                                                                              | DRAWN:                            | J.LEE       | DATE: OC | T. 06/09 |
|                                                             |                                                                                                                                              | CHECKED:                          |             | DATE:    |          |
| EDAC INC                                                    | ARE THE PROPERTY OF EDAC INC.,AND —<br>SHALL NOT BE REPRODUCED,OR COPIED<br>OR USED AS THE BASIS FOR THE<br>MANUFACTURE OR SALE OF APPARATUS | SCALE:                            | NTS         | SHEET :  | 2 OF 3   |
| TORONTO, ONTARIO                                            |                                                                                                                                              | DRAWING                           | NUMBER      |          | ISSUE    |
| YOUR CONNECTION TO QUALITY & SERVICE                        |                                                                                                                                              | 3                                 | 42 Assembly |          | 1        |