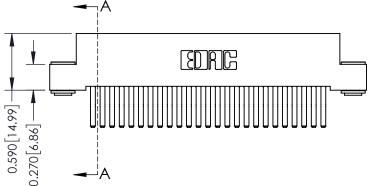

342 ENG MASTER DATE: OCT. 06/09 J.LEE NTS SHEET 1 OF 3

342 Assembly

THIS IS A C.A.D. GENERATED DRAWING DO NOT MAKE MANUAL REVISIONS TO MASTER. ISSUE NUMBER

ORIGINAL

1

| 342 / 392 Series Card Edge Connector<br>Contact Bend Detail |                                                                                                                                              | ACAD REFERENCE NO. 342 ENG MASTER |             |          |          |
|-------------------------------------------------------------|----------------------------------------------------------------------------------------------------------------------------------------------|-----------------------------------|-------------|----------|----------|
|                                                             |                                                                                                                                              | DRAWN:                            | J.LEE       | DATE: OC | T. 06/09 |
|                                                             |                                                                                                                                              | CHECKED:                          |             | DATE:    |          |
| EDAC INC                                                    | ARE THE PROPERTY OF EDAC INC.,AND —<br>SHALL NOT BE REPRODUCED,OR COPIED<br>OR USED AS THE BASIS FOR THE<br>MANUFACTURE OR SALE OF APPARATUS | SCALE:                            | NTS         | SHEET :  | 2 OF 3   |
| TORONTO, ONTARIO                                            |                                                                                                                                              | DRAWING                           | NUMBER      |          | ISSUE    |
| YOUR CONNECTION TO QUALITY & SERVICE                        |                                                                                                                                              | 3                                 | 42 Assembly |          | 1        |