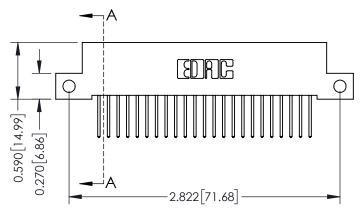

## **Mounting Option**

12-.128 (3.25) Dia. Side Mounting Holes

## **Contact Detail**

523-P.C. Tail .025 Sq.(0.64 Sq.) - Tail LG=.400(10.16) .100 [2.54] Contact Spacing x .200 [5.08] Row Spacing





## \_\_\_\_0.240[6.10] Point of Contact 0.410[10.41] SECTION A-A

## **See Accompanying Pages for:**

- **Contact Bend Details**
- **Mounting Options**

342 / 392 Card Edge Connector Part Number: 392-046-523-212

YOUR CONNECTION TO QUALITY & SERVICE

342 ENG MASTER DATE: OCT. 06/09 J.LEE SHEET 1 OF 3

342 Assembly

THIS IS A C.A.D. GENERATED DRAWING DO NOT MAKE MANUAL REVISIONS TO MASTER. ISSUE NUMBER

ORIGINAL

1



| 342 / 392 Series Card Edge Connector<br>Contact Bend Detail |                                                                                                                                                                                                  | ACAD REFERENCE NO. 342 ENG MASTER |             |                  |        |
|---------------------------------------