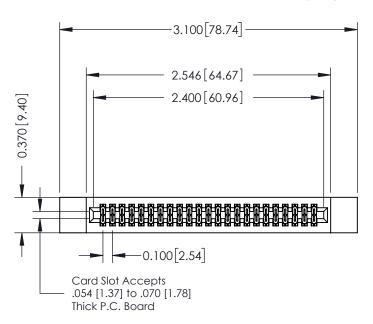

## **See Accompanying Pages for:**

- **Contact Bend Details**
- **Mounting Options**

342 / 392 Card Edge Connector Part Number: 392-046-523-212

YOUR CONNECTION TO QUALITY & SERVICE

342 ENG MASTER DATE: OCT. 06/09 J.LEE SHEET 1 OF 3