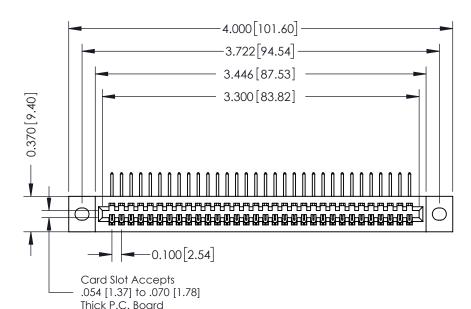

## **See Accompanying Pages for:**

- **Contact Bend Details**
- **Mounting Options**

342 / 392 Card Edge Connector Part Number: 392-032-558-102

YOUR CONNECTION TO QUALITY & SERVICE

342 ENG MASTER J.LEE DATE: OCT. 06/09 SHEET 1 OF 3

342 Assembly

THIS IS A C.A.D. GENERATED DRAWING DO NOT MAKE MANUAL REVISIONS TO MASTER. ISSUE NUMBER

ORIGINAL

1

| 342 / 392 Series Card Edge Connector<br>Contact Bend Detail |                                                                                                                                                                                                  | ACAD REFERENCE NO. 342 ENG MASTER |             |                  |        |
|-------------------------------------------------------------|--------------------------------------------------------------------------------------------------------------------------------------------------------------------------------------------------|-----------------------------------|-------------|------------------|--------|
|                                                             |                                                                                                                                                                                                  | DRAWN:                            | J.LEE       | DATE: OCT. 06/09 |        |
|                                                             |                                                                                                                                                                                                  | CHECKED:                          |             | DATE:            |        |
| TORONTO, ONTARIO                                            | THESE DRAWINGS AND SPECIFICATIONS ARE THE PROPERTY OF EDAC INC. AND SHALL NOT BE REPRODUCED, OR COPIED OR USED AS THE BASIS FOR THE MANUFACTURE OR SALE OF APPARATUS WITHOUT WRITTEN PERMISSION. | SCALE:                            | NTS         | SHEET :          | 2 OF 3 |
|                                                             |                                                                                                                                                                                                  | DRAWING                           | NUMBER      |                  | ISSUE  |
| YOUR CONNECTION TO QUALITY & SERVICE                        |                                                                                                                                                                                                  | 3                                 | 42 Assembly |                  | 1      |