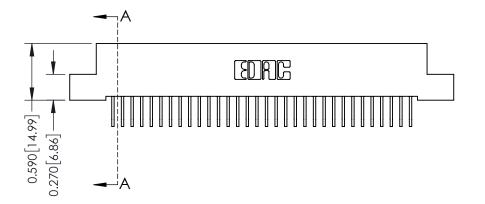

**Mounting Option** 02-.128 (3.25) Wide Mounting Slots **Contact Detail** 

558-90 Degree Bend (Code 541 Contacts) .100 [2.54] Contact Spacing x .200 [5.08] Row Spacing

THIS IS A C.A.D. GENERATED DRAWING DO NOT MAKE MANUAL REVISIONS TO MASTER

ISSUE NUMBER

ORIGINAL

1

| 342 / 392 Card Edge Connector<br>Mounting Options |                                                                                                                                                                                               | ACAD REFERENCE NO. 342 ENG MASTER |                         |        |  |  |
|---------------------------------------------------|-----------------------------------------------------------------------------------------------------------------------------------------------------------------------------------------------|-----------------------------------|-------------------------|--------|--|--|
|                                                   |                                                                                                                                                                                               | DRAWN: J.LEE                      | DATE: <b>OCT. 06/09</b> |        |  |  |
|                                                   |                                                                                                                                                                                               | CHECKED:                          | DATE:                   |        |  |  |
| TORONTO, ONTARIO                                  | THESE DRAWINGS AND SPECIFICATIONS ARE THE PROPERTY OF EDAC INCAND SHALL NOT BE REPRODUCED,OR COPIED OR USED AS THE BASIS FOR THE MANUFACTURE OR SALE OF APPARATUS WITHOUT WRITTEN PERMISSION. | SCALE: NTS                        | SHEET :                 | 3 OF 3 |  |  |
|                                                   |                                                                                                                                                                                               | DRAWING NUMBER                    | •                       | ISSUE  |  |  |
| YOUR CONNECTION TO QUALITY & SERVICE              |                                                                                                                                                                                               | 342 Assembly                      |                         | 1      |  |  |