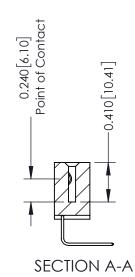

**Mounting Option** 02-.128 (3.25) Wide Mounting Slots **Contact Detail** 

558-90 Degree Bend (Code 541 Contacts) .100 [2.54] Contact Spacing x .200 [5.08] Row Spacing

342 Assembly

THIS IS A C.A.D. GENERATED DRAWING DO NOT MAKE MANUAL REVISIONS TO MASTER. ISSUE NUMBER

ORIGINAL

1

| 342 / 392 Series Card Edge Connector<br>Contact Bend Detail |                                                                                                                                                                                                  | ACAD REFERENCE NO. 342 ENG MASTER |             |                  |        |
|-------------------------------------------------------------|--------------------------------------------------------------------------------------------------------------------------------------------------------------------------------------------------|-----------------------------------|-------------|------------------|--------|
|                                                             |                                                                                                                                                                                                  | DRAWN:                            | J.LEE       | DATE: OCT. 06/09 |        |
|                                                             |                                                                                                                                                                                                  | CHECKED:                          |             | DATE:            |        |
| TORONTO, ONTARIO                                            | THESE DRAWINGS AND SPECIFICATIONS ARE THE PROPERTY OF EDAC INC. AND SHALL NOT BE REPRODUCED, OR COPIED OR USED AS THE BASIS FOR THE MANUFACTURE OR SALE OF APPARATUS WITHOUT WRITTEN PERMISSION. | SCALE:                            | NTS         | SHEET :          | 2 OF 3 |
|                                                             |                                                                                                                                                                                                  | DRAWING                           | NUMBER      |                  | ISSUE  |
| YOUR CONNECTION TO QUALITY & SERVICE                        |                                                                                                                                                                                                  | 3                                 | 42 Assembly |                  | 1      |