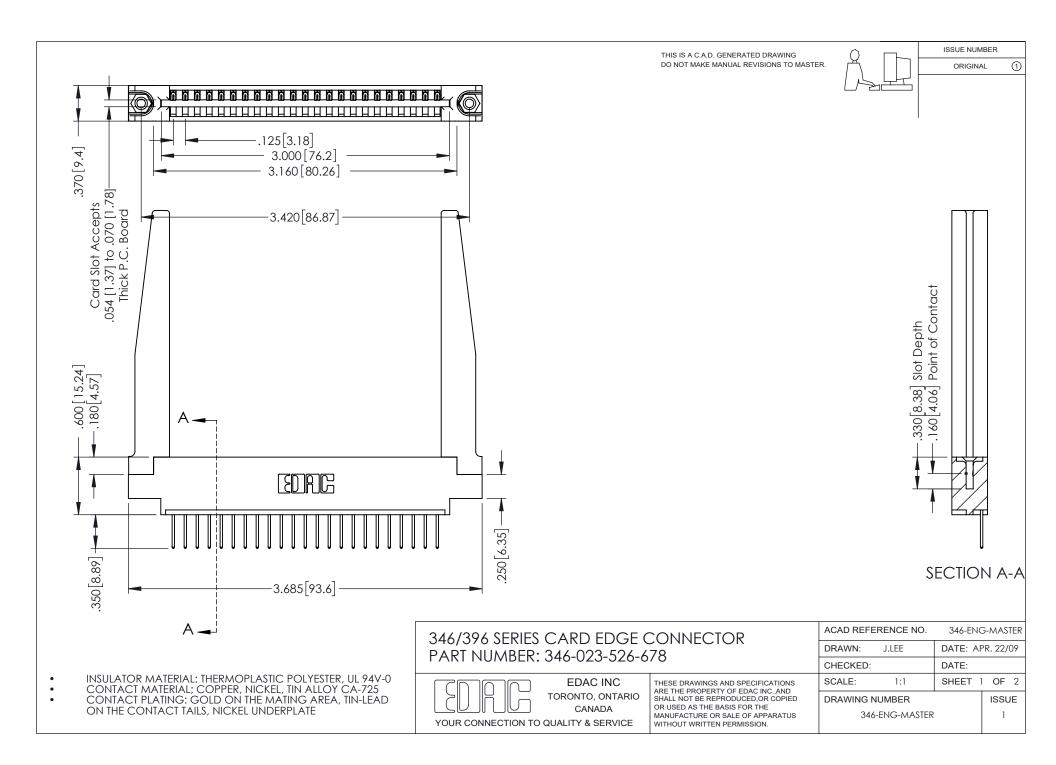

## **Contact Code 556**

INSULATOR MATERIAL: THERMOPLASTIC POLYESTER, UL 94V-0 CONTACT MATERIAL; COPPER, NICKEL, TIN ALLOY CA-725 CONTACT PLATING: GOLD ON THE MATING AREA, TIN-LEAD

ON THE CONTACT TAILS, NICKEL UNDERPLATE

## 346/396 SERIES CARD EDGE CONNECTOR CONTACT CODE 555,556,558,559,560 DIMENSIONS

YOUR CONNECTION TO QUALITY & SERVICE

**EDAC INC** TORONTO, ONTARIO CANADA

THESE DRAWINGS AND SPECIFICATIONS ARE THE PROPERTY OF EDAC INC.,AND SHALL NOT BE REPRODUCED, OR COPIED OR USED AS THE BASIS FOR THE MANUFACTURE OR SALE OF APPARATUS WITHOUT WRITTEN PERMISSION.