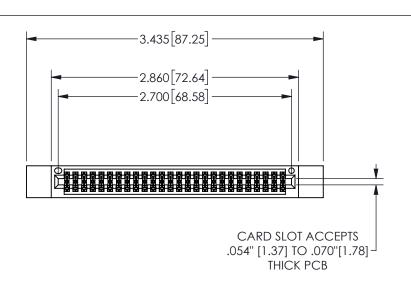

## .100[2.54]

Contact Dimensions:

560-Extender Board Bend (Code 523 Contacts) See Sheet 2 for Contact Code 555, 556, 558, 559, 560 Dimensions 345/395 SERIES CARD EDGE CONNECTOR PART NUMBER: 345-052-560-512