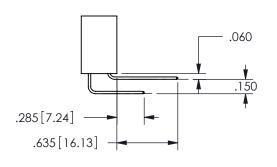

## .100[2.54]

Contact Dimensions:

560-Extender Board Bend (Code 523 Contacts) See Sheet 2 for Contact Code 555, 556, 558, 559, 560 Dimensions 345/395 SERIES CARD EDGE CONNECTOR PART NUMBER: 345-052-560-512

DRAWING NUMBER
345-ENG-MASTER

ISSUE NUMBER ORIGINAL

1

**Contact Code 558** 

Contact Code 559

**Contact Code 560** 

INSULATOR MATERIAL: THERMOPLASTIC POLYESTER, UL 94V-0

DAP MATERIAL AVAILABLE UPON REQUEST

CONTACT MATERIAL; COPPER ALLOY

CONTACT PLATING: GOLD ON THE MATING AREA, TIN PLATING ON THE CONTACT TAILS, NICKEL UNDERPLATE

345/395 SERIES CARD EDGE CONNECTOR CONTACT CODE 555,556,558,559,560 DIMENSIONS