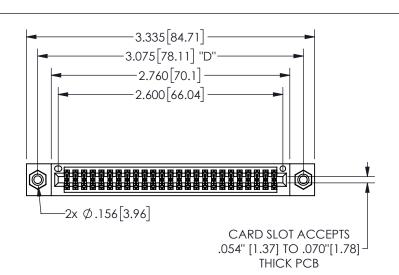

345/395 SERIES CARD EDGE CONNECTOR PART NUMBER: 345-050-523-508

YOUR CONNECTION TO QUALITY & SERVICE

**EDAC INC** TORONTO, ONTARIO CANADA

THESE DRAWINGS AND SPECIFICATIONS ARE THE PROPERTY OF EDAC INC.,AND SHALL NOT BE REPRODUCED,OR COPIED OR USED AS THE BASIS FOR THE MANUFACTURE OR SALE OF APPARATUS WITHOUT WRITTEN PERMISSION.

|                     | 0.  |                 | , , , , , |
|---------------------|-----|-----------------|-----------|
| ACAD REFERENCE NO.  |     | 345-ENG-MASTER  |           |
| DRAWN: R.STA.MONICA |     | DATEMAY.16/2017 |           |
| CHECKED:            |     | DATE:           |           |
| SCALE:              | NTS | SHEET           | OF 2      |
| DRAWING NUMBER      |     |                 | ISSUE     |
| 345-ENG-MASTER      |     |                 | 1         |