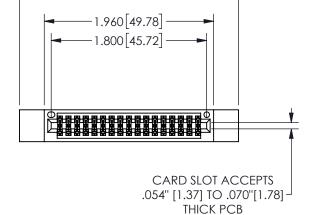

THIS IS A C.A.D. GENERATED DRAWING DO NOT MAKE MANUAL REVISIONS TO MASTER.

ISSUE NUMBER

ORIGINAL

1

-2.535[64.39]

Contact Dimensions: 542-Wire Wrap .025 Sq.(0.64 Sq.) - Tail LG=.645(16.38) .100 (2.54) Contact Spacing x .200 (5.08) Row Spacing

345/395 SERIES CARD EDGE CONNECTOR PART NUMBER: 345-034-542-212

YOUR CONNECTION TO QUALITY & SERVICE

**EDAC INC** TORONTO, ONTARIO CANADA

THESE DRAWINGS AND SPECIFICATIONS ARE THE PROPERTY OF EDAC INC.,AND SHALL NOT BE REPRODUCED,OR COPIED OR USED AS THE BASIS FOR THE MANUFACTURE OR SALE OF APPARATUS WITHOUT WRITTEN PERMISSION.