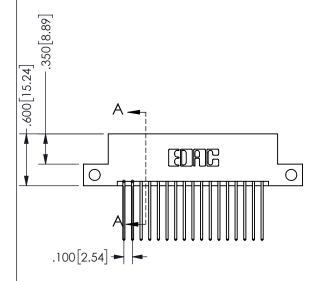

SECTION A-A

.160 4.06 .330[8.38] POINT OF CARD SLOT CONTACT .370 9.4

ISSUE NUMBER ORIGINAL

1

**Contact Code 558** 

Contact Code 559

**Contact Code 560** 

INSULATOR MATERIAL: THERMOPLASTIC POLYESTER, UL 94V-0

DAP MATERIAL AVAILABLE UPON REQUEST

CONTACT MATERIAL; COPPER ALLOY

CONTACT PLATING: GOLD ON THE MATING AREA, TIN PLATING ON THE CONTACT TAILS, NICKEL UNDERPLATE