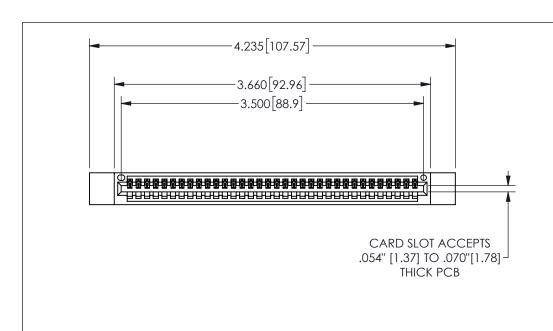

THIS IS A C.A.D. GENERATED DRAWING DO NOT MAKE MANUAL REVISIONS TO MASTER.

ORIGINAL

1

.160 4.06 .330[8.38] POINT OF CARD SLOT CONTACT .370 9.4

-.350[8.89] .600[15.24] 0 0 .100[2.54]

## 345/395 SERIES CARD EDGE CONNECTOR PART NUMBER: 345-034-540-112

YOUR CONNECTION TO QUALITY & SERVICE

**EDAC INC** TORONTO, ONTARIO CANADA

THESE DRAWINGS AND SPECIFICATIONS ARE THE PROPERTY OF EDAC INC.,AND SHALL NOT BE REPRODUCED,OR COPIED OR USED AS THE BASIS FOR THE MANUFACTURE OR SALE OF APPARATUS WITHOUT WRITTEN PERMISSION.

| ACAD REFERENCE NO.  | 345-ENG-MASTER   |
|---------------------|------------------|
| DRAWN: R.STA.MONICA | DATE:MAY.16/2017 |
| CHECKED:            | DATE:            |
| SCALE: NTS          | SHEET 1 OF 2     |
| DRAWING NUMBER      | ISSUE            |
| 345-ENG-MASTER      | 1                |