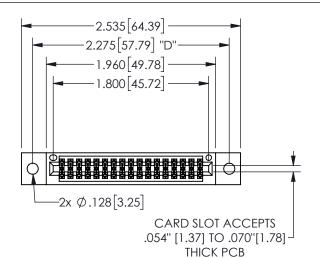

THIS IS A C.A.D. GENERATED DRAWING DO NOT MAKE MANUAL REVISIONS TO MASTER.

ISSUE NUMBER

ORIGINAL

1

.160 4.06 .330[8.38] POINT OF CARD SLOT CONTACT .370 9.4

## -.180[4.57] 600 15.24 .250[6.35] .100[2.54]

<u>Contact Dimensions:</u>
520-P.C. Tail .030x.018(0.76x0.46) - Tail LG=.175(4.45)
.100 (2.54) Contact Spacing x .200 (5.08) Row Spacing

345/395 SERIES CARD EDGE CONNECTOR PART NUMBER: 345-034-520-802