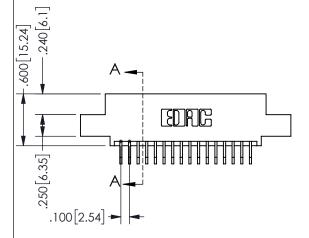

## SECTION A-A

345/395 SERIES CARD EDGE CONNECTOR PART NUMBER: 345-032-559-504

**EDAC INC** TORONTO, ONTARIO CANADA

THESE DRAWINGS AND SPECIFICATIONS ARE THE PROPERTY OF EDAC INC.,AND SHALL NOT BE REPRODUCED, OR COPIED OR USED AS THE BASIS FOR THE MANUFACTURE OR SALE OF APPARATUS WITHOUT WRITTEN PERMISSION.

| ACAD REFERENCE NO.  | 345-ENG-MASTER   |
|---------------------|------------------|
| DRAWN: R.STA.MONICA | DATE:MAY.16/2017 |
| CHECKED:            | DATE:            |
| SCALE: NTS          | SHEET 1 OF 2     |
| DRAWING NUMBER      | ISSUE            |
| 345-ENG-MASTER      | 1                |
|                     |                  |