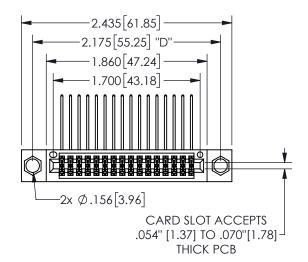

## SECTION A-A

345/395 SERIES CARD EDGE CONNECTOR PART NUMBER: 345-032-559-504

**EDAC INC** TORONTO, ONTARIO CANADA

THESE DRAWINGS AND SPECIFICATIONS ARE THE PROPERTY OF EDAC INC.,AND SHALL NOT BE REPRODUCED, OR COPIED OR USED AS THE BASIS FOR THE MANUFACTURE OR SALE OF APPARATUS WITHOUT WRITTEN PERMISSION.

| ACAD REFERENCE NO.  | 345-ENG-MASTER   |
|---------------------|------------------|
| DRAWN: R.STA.MONICA | DATE:MAY.16/2017 |
| CHECKED:            | DATE:            |
| SCALE: NTS          | SHEET 1 OF 2     |
| DRAWING NUMBER      | ISSUE            |
| 345-ENG-MASTER      | 1                |
|                     |                  |