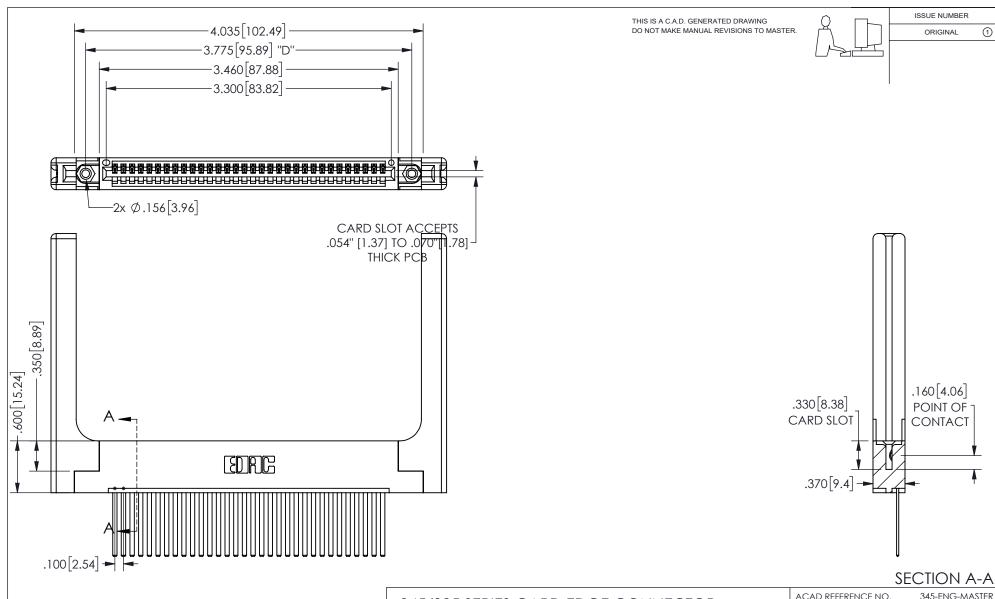

<u>Contact Dimensions:</u> 544-Wire Wrap .050x.025(1.27x0.64) - Tail LG=.750(19.05)

.100 (2.54) Contact Spacing x .200 (5.08) Row Spacing

345/395 SERIES CARD EDGE CONNECTOR PART NUMBER: 345-032-544-158

YOUR CONNECTION TO QUALITY & SERVICE

| ACAD REFERENCE NO. |               | 345-ENG-MASTER |           |
|--------------------|---------------|----------------|-----------|
| DRAWN:             | R.STA.MONICA  | DATEMA         | Y.16/2017 |
| CHECKED            | 1:            | DATE:          |           |
| SCALE:             | NTS           | SHEET          | OF 2      |
| DRAWING NUMBER     |               |                | ISSUE     |
| 34                 | 45-ENG-MASTER |                | 1         |
|                    |               |                |           |