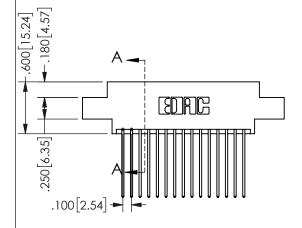

THIS IS A C.A.D. GENERATED DRAWING DO NOT MAKE MANUAL REVISIONS TO MASTER.

ISSUE NUMBER

.160 4.06

POINT OF

CONTACT

ORIGINAL

1

Contact Dimensions: 541-Wire Wrap .025 Sq.(0.64 Sq.) - Tail LG=.750(19.05) .100 (2.54) Contact Spacing x .200 (5.08) Row Spacing