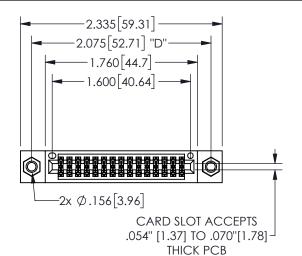

.370 [9.4] SECTION A-A

.330[8.38]

CARD SLOT

345/395 SERIES CARD EDGE CONNECTOR PART NUMBER: 345-030-541-807

YOUR CONNECTION TO QUALITY & SERVICE

**EDAC INC** TORONTO, ONTARIO CANADA

THESE DRAWINGS AND SPECIFICATIONS ARE THE PROPERTY OF EDAC INC.,AND SHALL NOT BE REPRODUCED, OR COPIED OR USED AS THE BASIS FOR THE MANUFACTURE OR SALE OF APPARATUS WITHOUT WRITTEN PERMISSION.