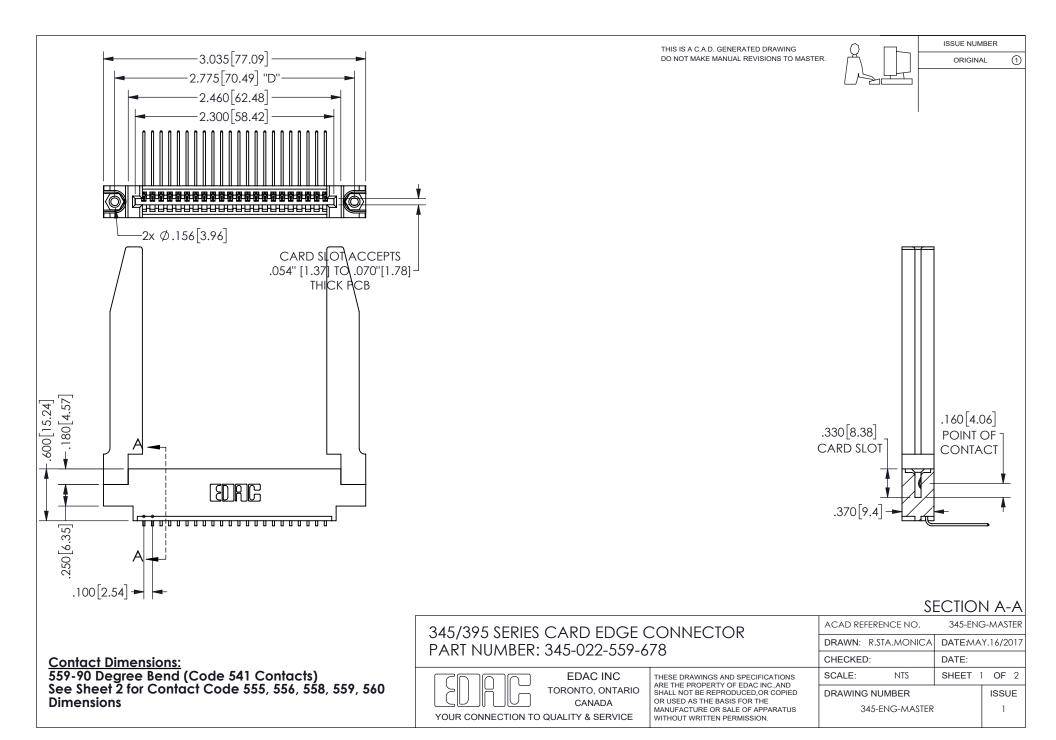

ISSUE NUMBER ORIGINAL

1

**Contact Code 558** 

Contact Code 559

Contact Code 560

INSULATOR MATERIAL: THERMOPLASTIC POLYESTER, UL 94V-0

DAP MATERIAL AVAILABLE UPON REQUEST

CONTACT MATERIAL; COPPER ALLOY

CONTACT PLATING: GOLD ON THE MATING AREA, TIN PLATING ON THE CONTACT TAILS, NICKEL UNDERPLATE

345/395 SERIES CARD EDGE CONNECTOR CONTACT CODE 555,556,558,559,560 DIMENSIONS

YOUR CONNECTION TO QUALITY & SERVICE