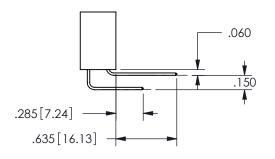

## <u>Contact Dimensions:</u> 521-P.C. Tail .025 Sq.(0.64 Sq.) - Tail LG=.150(3.81) .100 (2.54) Contact Spacing x .200 (5.08) Row Spacing

.160 4.06 .330[8.38] POINT OF CARD SLOT CONTACT .150 [3.81]

CONTACT MATERIAL; COPPER ALLOY CONTACT PLATING: GOLD ON THE MATING AREA, TIN PLATING ON THE CONTACT TAILS, NICKEL UNDERPLATE

345/395 SERIES CARD EDGE CONNECTOR CONTACT CODE 555,556,558,559,560 DIMENSIONS