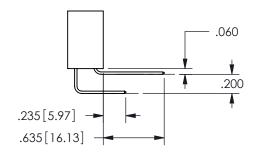

## <u>Contact Dimensions:</u> 521-P.C. Tail .025 Sq.(0.64 Sq.) - Tail LG=.150(3.81) .100 (2.54) Contact Spacing x .200 (5.08) Row Spacing

.160 4.06 .330[8.38] POINT OF CARD SLOT CONTACT .150 [3.81]

CONTACT MATERIAL; COPPER ALLOY CONTACT PLATING: GOLD ON THE MATING AREA, TIN PLATING ON THE CONTACT TAILS, NICKEL UNDERPLATE

345/395 SERIES CARD EDGE CONNECTOR CONTACT CODE 555,556,558,559,560 DIMENSIONS