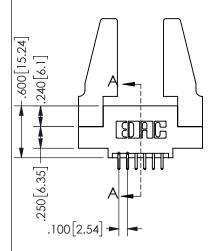

SECTION A-A

ISSUE NUMBER ORIGINAL

1

**Contact Code 558** 

Contact Code 559

**Contact Code 560** 

INSULATOR MATERIAL: THERMOPLASTIC POLYESTER, UL 94V-0

DAP MATERIAL AVAILABLE UPON REQUEST