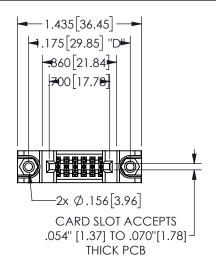

## 345/395 SERIES CARD EDGE CONNECTOR PART NUMBER: 345-012-521-588

YOUR CONNECTION TO QUALITY & SERVICE

**EDAC INC** TORONTO, ONTARIO CANADA

THESE DRAWINGS AND SPECIFICATIONS ARE THE PROPERTY OF EDAC INC., AND SHALL NOT BE REPRODUCED,OR COPIED OR USED AS THE BASIS FOR THE MANUFACTURE OR SALE OF APPARATUS WITHOUT WRITTEN PERMISSION.

| 3LC11O147171        |         |           |  |
|---------------------|---------|-----------|--|
| ACAD REFERENCE NO.  | 345-ENC | G-MASTER  |  |
| DRAWN: R.STA.MONICA | DATE:MA | Y.16/2017 |  |
| CHECKED:            | DATE:   |           |  |
| SCALE: NTS          | SHEET   | OF 2      |  |
| DRAWING NUMBER      |         | ISSUE     |  |
| 345-ENG-MASTER      |         | 1         |  |
|                     |         |           |  |