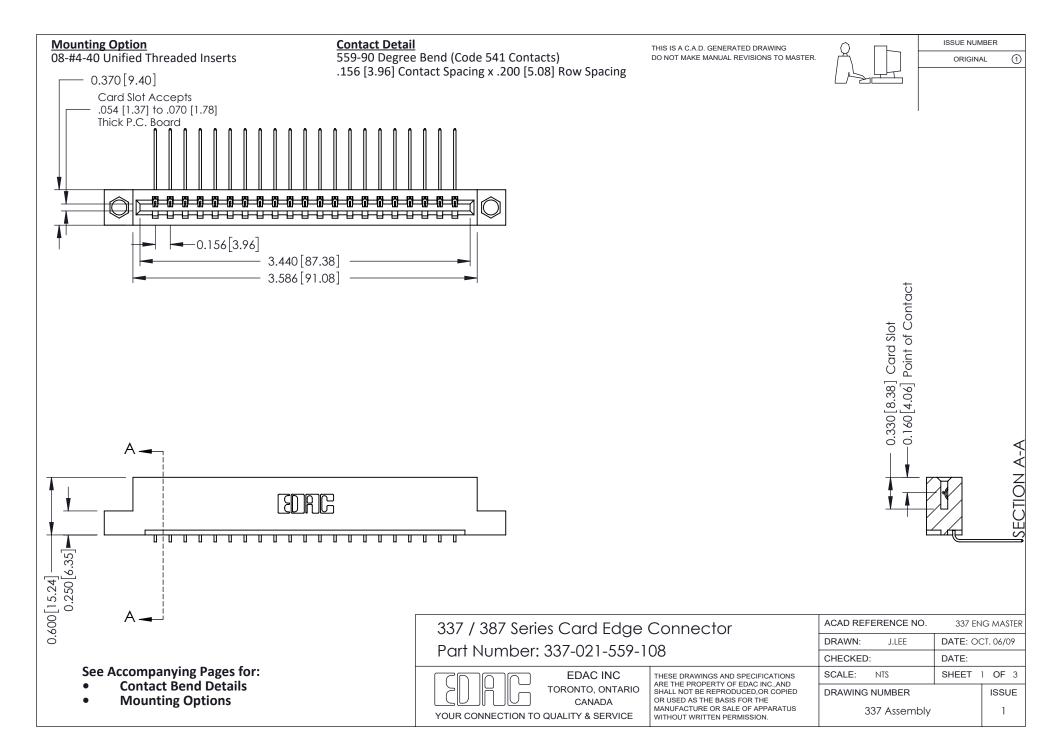

ISSUE NUMBER

ORIGINAL

1

| 337 / 387 Series Card Edge Connector<br>Contact Bend Detail           |                                                                                                                                                                                                  | ACAD REFERENCE NO. 337 E |                  | G MASTER      |
|-----------------------------------------------------------------------|--------------------------------------------------------------------------------------------------------------------------------------------------------------------------------------------------|--------------------------|------------------|---------------|
|                                                                       |                                                                                                                                                                                                  | DRAWN: J.LEE             | DATE: OCT. 06/09 |               |
|                                                                       |                                                                                                                                                                                                  | CHECKED: DATE:           |                  |               |
| EDAC INC TORONTO, ONTARIO CANADA YOUR CONNECTION TO QUALITY & SERVICE | THESE DRAWINGS AND SPECIFICATIONS ARE THE PROPERTY OF EDAC INC.,AND SHALL NOT BE REPRODUCED, OR COPIED OR USED AS THE BASIS FOR THE MANUFACTURE OR SALE OF APPARATUS WITHOUT WRITTEN PERMISSION. | SCALE: NTS               | SHEET            | 2 <b>OF</b> 3 |
|                                                                       |                                                                                                                                                                                                  | DRAWING NUMBER           |                  | ISSUE         |
|                                                                       |                                                                                                                                                                                                  | 337 Assembly             |                  | 1             |