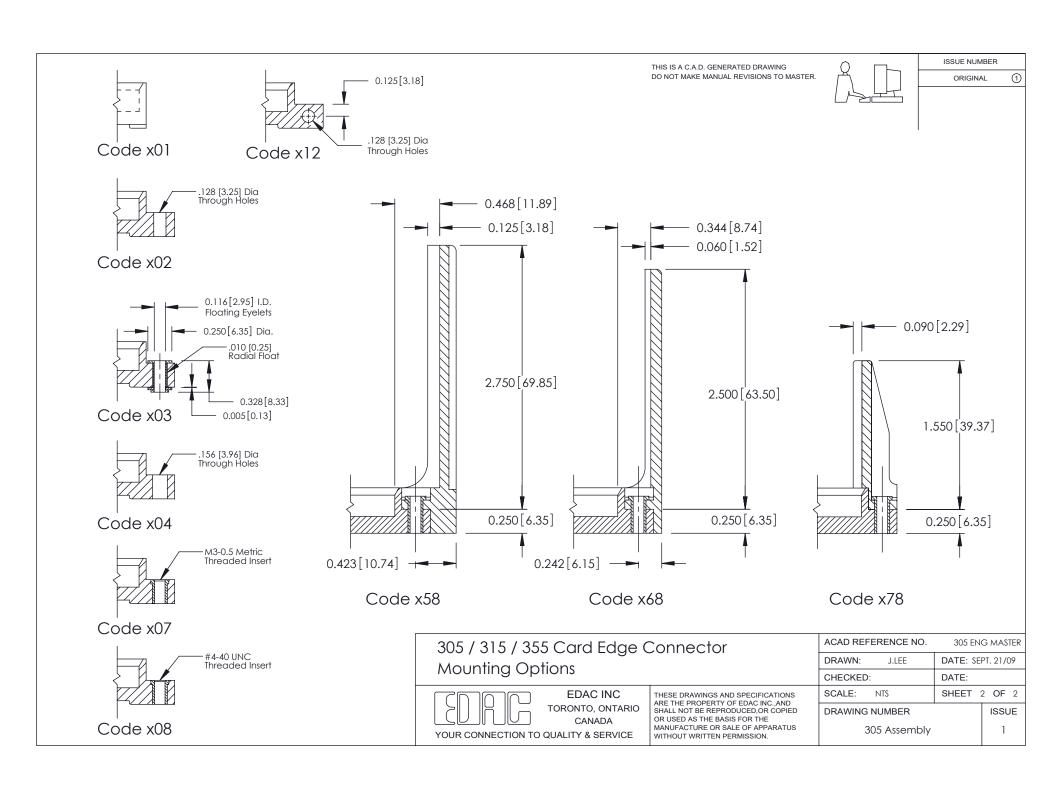

| <u>Moi</u>                             | unting Option<br>128 (3:25) Dia. Side Mounting Holes        | Contact Detail 500-Wire Hole .087x.013(2.21x0.33) - Tail LG.=.282 .156 [3.96] Contact Spacing x .140 [3.56] Row Spaci | 2(7.16)<br>ing                                                      | THIS IS A C.A.D. GENERATED DRAWING DO NOT MAKE MANUAL REVISIONS TO MASTER.                                                                                                                        |                                                    | ISSUE NUM                |                        |
|----------------------------------------|-------------------------------------------------------------|-----------------------------------------------------------------------------------------------------------------------|---------------------------------------------------------------------|---------------------------------------------------------------------------------------------------------------------------------------------------------------------------------------------------|----------------------------------------------------|--------------------------|------------------------|
|                                        | Card Slot Accepts054 (1.37) to .070 (1.78) Thick P.C. Board |                                                                                                                       |                                                                     |                                                                                                                                                                                                   |                                                    |                          |                        |
| \\ \\ \\ \\ \\ \\ \\ \\ \\ \\ \\ \\ \\ | -0.156[3.96]                                                | 6.092[154.74] — 6.238[158.45] — 6.524[165.71]                                                                         |                                                                     |                                                                                                                                                                                                   |                                                    |                          |                        |
|                                        |                                                             |                                                                                                                       |                                                                     |                                                                                                                                                                                                   | [64]                                               | Slot                     |                        |
|                                        | <u>A</u>                                                    |                                                                                                                       |                                                                     |                                                                                                                                                                                                   | 7]3620                                             | Card Slot                | <b>∀</b>               |
| [89]                                   |                                                             |                                                                                                                       |                                                                     |                                                                                                                                                                                                   |                                                    | 0.090 [2.2<br>Point of C | SECTION [63            |
| 0.460[11.68]                           |                                                             |                                                                                                                       |                                                                     |                                                                                                                                                                                                   |                                                    |                          |                        |
| 0                                      |                                                             |                                                                                                                       | 305 / 315 / 355 Card Edge Connector<br>Part Number: 305-076-500-212 |                                                                                                                                                                                                   | ACAD REFERENCE NO.  DRAWN: J.LEE                   | DATE: SEF                | NG MASTER<br>PT. 21/09 |
|                                        | See Accompanying Page for:  Mounting Options                |                                                                                                                       | EDAC INC<br>RONTO, ONTARIO<br>CANADA                                | THESE DRAWINGS AND SPECIFICATIONS ARE THE PROPERTY OF EDAC INC., AND SHALL NOT BE REPRODUCED, OR COPIED OR USED AS THE BASIS FOR THE MANUFACTURE OR SALE OF APPARATUS WITHOUT WRITTEN PERMISSION. | CHECKED:  SCALE: NTS  DRAWING NUMBER  305 Assembly | DATE:<br>SHEET           | 1 OF 2                 |