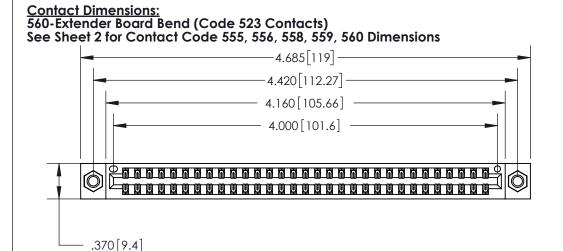

THIS IS A C.A.D. GENERATED DRAWING DO NOT MAKE MANUAL REVISIONS TO MASTER.

ORIGINAL

Card Slot Accepts .054 [1.37] to .070 [1.78] Thick P.C. Board

> .330 [8.38] Card Slot .160 [4.07] Point of Contact -

INSULATOR MATERIAL: THERMOPLASTIC POLYESTER, UL 94V-0 CONTACT MATERIAL; COPPER, NICKEL, TIN ALLOY CA-725

CONTACT PLATING: GOLD ON THE MATING AREA, TIN-LEAD ON THE CONTACT TAILS, NICKEL UNDERPLATE

846/896 SERIES HIGH TEMP CARD EDGE CONNECTOR PART NUMBER: 896-062-560-207

YOUR CONNECTION TO QUALITY & SERVICE

**EDAC INC** TORONTO, ONTARIO CANADA