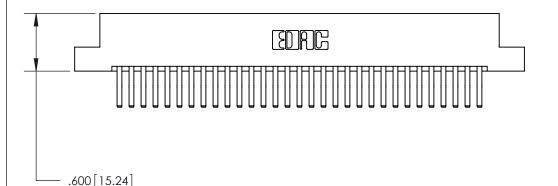

THIS IS A C.A.D. GENERATED DRAWING DO NOT MAKE MANUAL REVISIONS TO MASTER.

ORIGINAL

Card Slot Accepts .054 [1.37] to .070 [1.78] Thick P.C. Board

> .330 [8.38] Card Slot .160 [4.07] Point of Contact -

INSULATOR MATERIAL: THERMOPLASTIC POLYESTER, UL 94V-0 CONTACT MATERIAL; COPPER, NICKEL, TIN ALLOY CA-725

CONTACT PLATING: GOLD ON THE MATING AREA, TIN-LEAD ON THE CONTACT TAILS, NICKEL UNDERPLATE

846/896 SERIES HIGH TEMP CARD EDGE CONNECTOR PART NUMBER: 896-062-560-207

YOUR CONNECTION TO QUALITY & SERVICE

**EDAC INC** TORONTO, ONTARIO CANADA