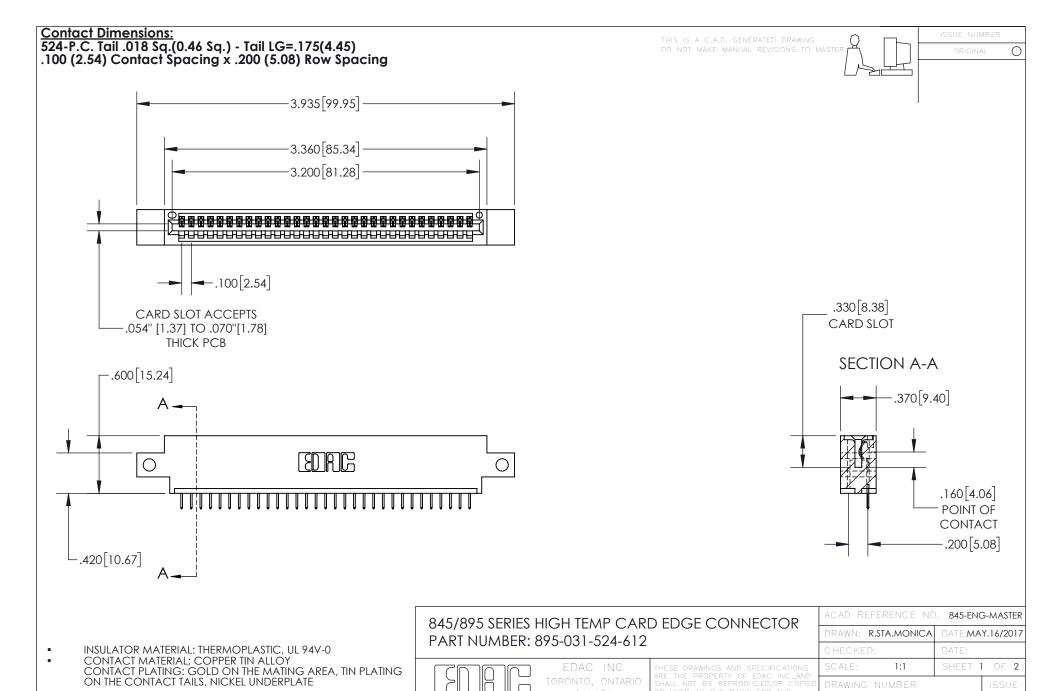

YOUR CONNECTION TO QUALITY & SERVICE

845-ENG-MASTER







INSULATOR MATERIAL: THERMOPLASTIC POLYESTER, UL 94V-0 DAP MATERIAL AVAILABLE UPON REQUEST

**Contact Code 558** 

CONTACT MATERIAL; COPPER ALLOY CONTACT PLATING: GOLD ON THE MATING AREA, TIN PLATING ON THE CONTACT TAILS, NICKEL UNDERPLATE

## 845/895 SERIES HIGH TEMP CARD EDGE CONNECTOR CONTACT CODE 555,556,558,559,560 DIMENSIONS

YOUR CONNECTION TO QUALITY & SERVICE

Contact Code 559

|   | ACAD REFERENCE NO. 845-ENG-MASTER |                  |  |
|---|-----------------------------------|------------------|--|
|   | DRAWN: R.STA.MONICA               | DATE:MAY.16/2017 |  |
|   | CHECKED:                          | DATE:            |  |
|   | SCALE: 1:1                        | SHEET 2 OF 2     |  |
| D | DRAWING NUMBER