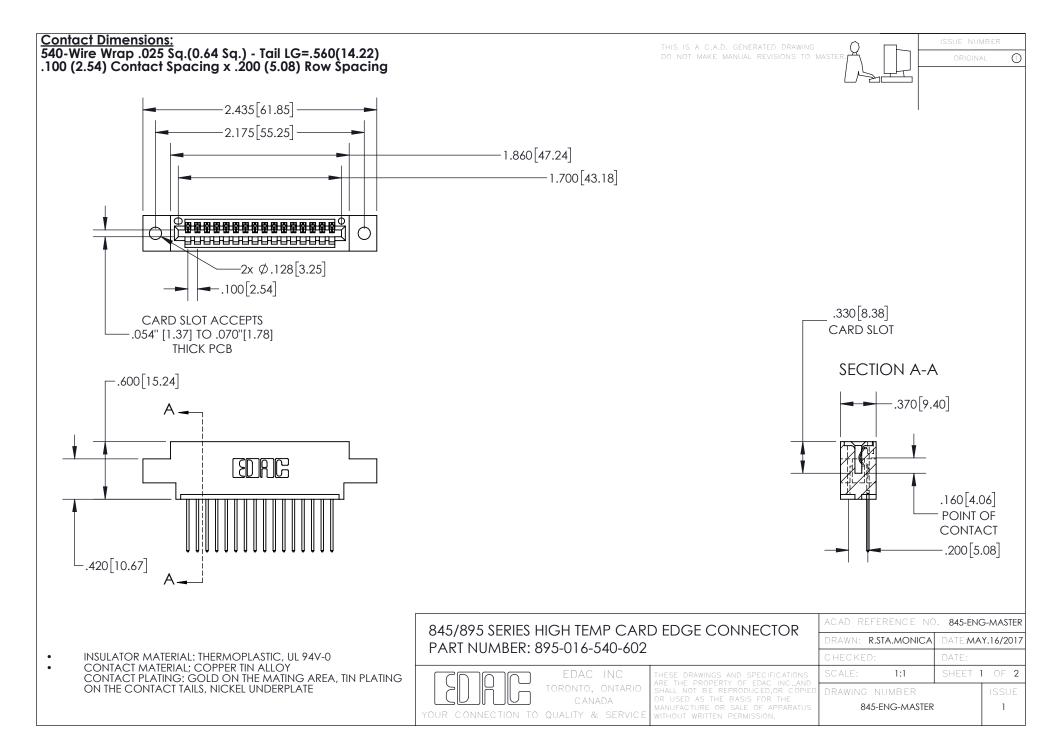

INSULATOR MATERIAL: THERMOPLASTIC POLYESTER, UL 94V-0 DAP MATERIAL AVAILABLE UPON REQUEST

**Contact Code 558** 

CONTACT MATERIAL; COPPER ALLOY CONTACT PLATING: GOLD ON THE MATING AREA, TIN PLATING ON THE CONTACT TAILS, NICKEL UNDERPLATE

## 845/895 SERIES HIGH TEMP CARD EDGE CONNECTOR CONTACT CODE 555,556,558,559,560 DIMENSIONS

YOUR CONNECTION TO QUALITY & SERVICE

Contact Code 559

|   | ACAD REFERENCE NO. 845-ENG-MASTER |                  |  |
|---|-----------------------------------|------------------|--|
|   | DRAWN: R.STA.MONICA               | DATE:MAY.16/2017 |  |
|   | CHECKED:                          | DATE:            |  |
|   | SCALE: 1:1                        | SHEET 2 OF 2     |  |
| D | DRAWING NUMBER                    | ISSUE            |  |

Contact Code 560

845-ENG-MASTER