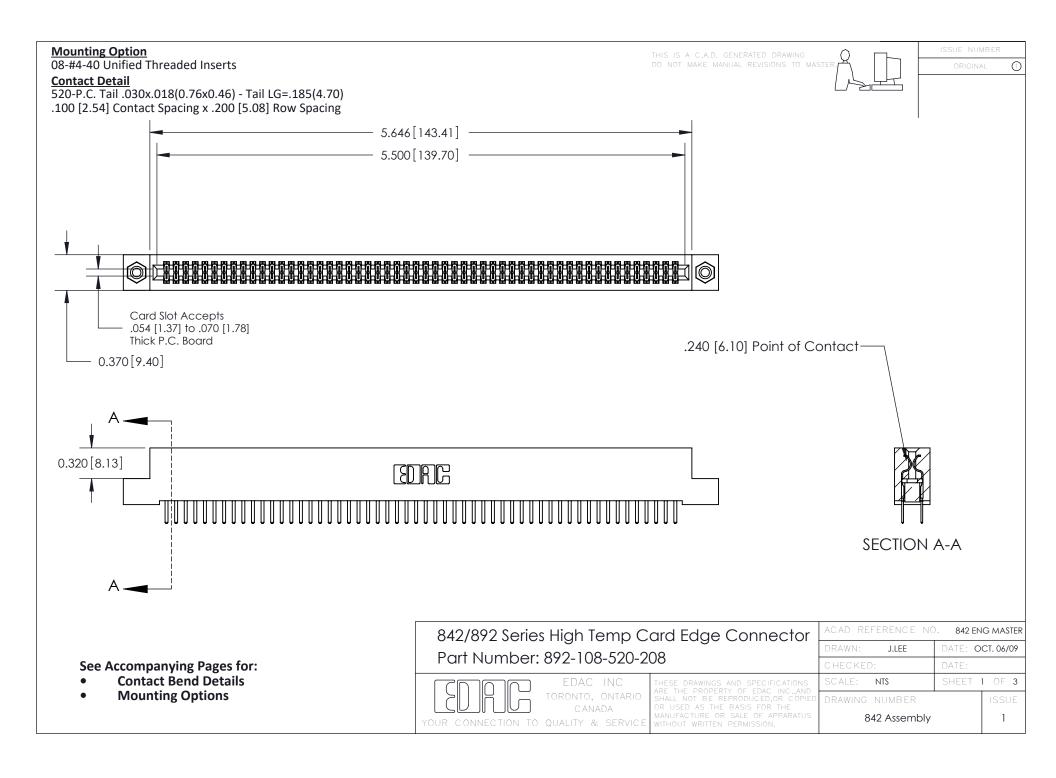

THIS IS A C.A.D. GENERATED DRAWING DO NOT MAKE MANUAL REVISIONS TO MASTER

ORIGINAL (1)



| 842/892 Series High Temp Card Edge Connector<br>Contact Bend Detail |                                                                                                  | ACAD REFERENCE NO. 842 ENG MASTER |             |                  |        |
|---------------------------------------------------------------------|--------------------------------------------------------------------------------------------------|-----------------------------------|-------------|------------------|--------|
|                                                                     |                                                                                                  | DRAWN:                            | J.