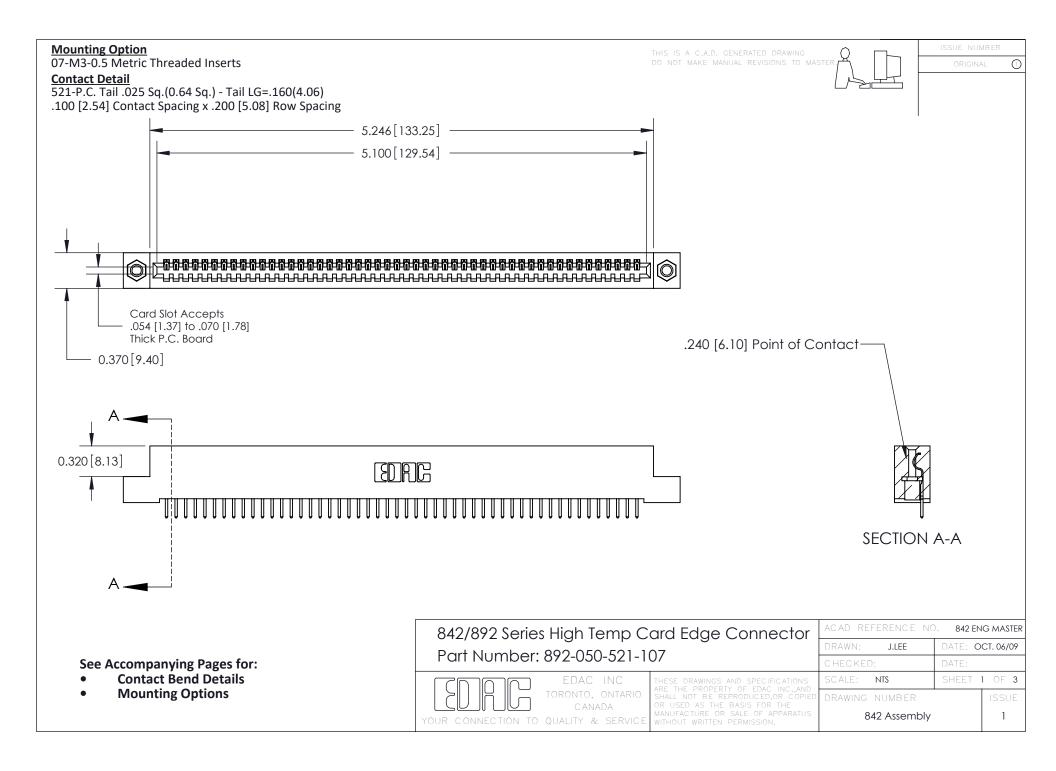

THIS IS A C.A.D. GENERATED DRAWING DO NOT MAKE MANUAL REVISIONS TO MASTER

ORIGINAL (1)



| 842/892 Series High Temp Card Edge Connector<br>Contact Bend Detail |                                                                                                 | ACAD REFERENCE NO. 842 ENG MASTER |             |                  |        |
|---------------------------------------------------------------------|-------------------------------------------------------------------------------------------------|-----------------------------------|-------------|------------------|--------|
|                                                                     |                                                                                                 | DRAWN:                            | J.LEE