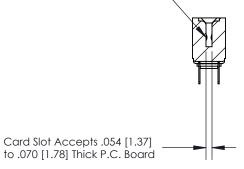

## **Contact Detail**

PC Tail .046x.013(1.17x0.33) - Tail LG=.213(5.41)

.156 [3.96] Contact Spacing x .200 [5.08] Row Spacing

**SECTION A-A** 

.095 [2.41] Point of Contact (Measured from bottom of Card Slot)