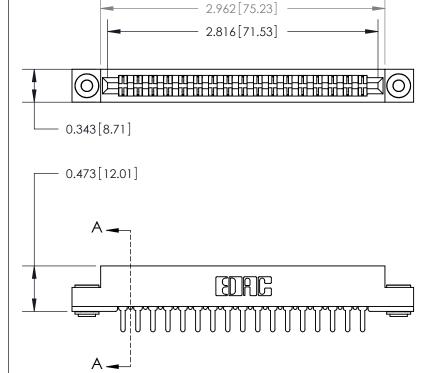

## **Contact Detail**

PC Tail .046x.013(1.17x0.33) - Tail LG=.213(5.41)

.156 [3.96] Contact Spacing x .200 [5.08] Row Spacing

**SECTION A-A** 

.095 [2.41] Point of Contact (Measured from bottom of Card Slot)

**See Accompanying Page for:** 

**Contact Bend Details** 

807/857 Series High Temp Card Edge Connector Part Number: 857-034-520-203

YOUR CONNECTION TO QUALITY & SERVICE

| ACAD REFERENCE NO. 807 ENG MASTER |                  |
|-----------------------------------|------------------|
| DRAWN: J.LEE                      | DATE: AUG. 11/09 |
| CHECKED:                          | DATE:            |
| SCALE: NTS                        | SHEET 1 OF 2     |
| DRAWING NUMBER                    | ISSUE            |