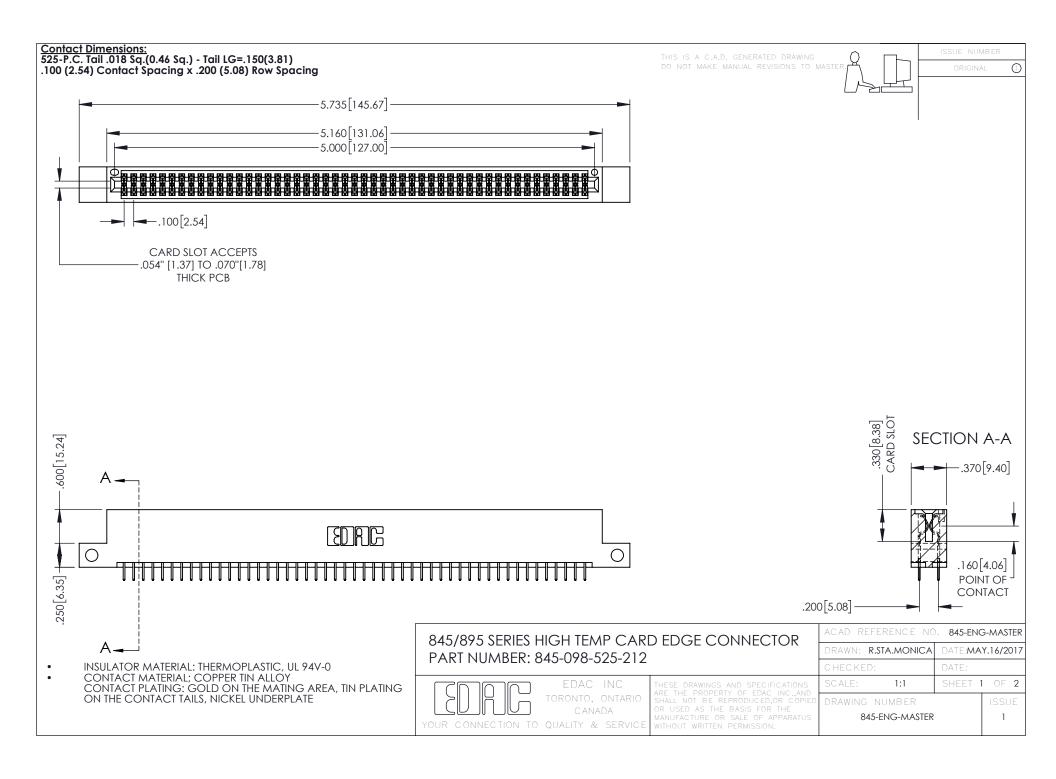

- INSULATOR MATERIAL: THERMOPLASTIC POLYESTER, UL 94V-0 DAP MATERIAL AVAILABLE UPON REQUEST
- CONTACT MATERIAL; COPPER ALLOY

**Contact Code 558** 

CONTACT PLATING: GOLD ON THE MATING AREA, TIN PLATING ON THE CONTACT TAILS, NICKEL UNDERPLATE

## 845/895 SERIES HIGH TEMP CARD EDGE CONNECTOR CONTACT CODE 555,556,558,559,560 DIMENSIONS

YOUR CONNECTION TO QUALITY & SERVICE

Contact Code 559

|   | ACAD REFERENCE NO   | . 845-ENG-MASTER |
|---|---------------------|------------------|
|   | DRAWN: R.STA.MONICA | DATE:MAY.16/2017 |
|   | CHECKED:            | DATE:            |
|   | SCALE: 1:1          | SHEET 2 OF 2     |
| D | DRAWING NUMBER      | ISSUE            |

Contact Code 560

845-ENG-MASTER