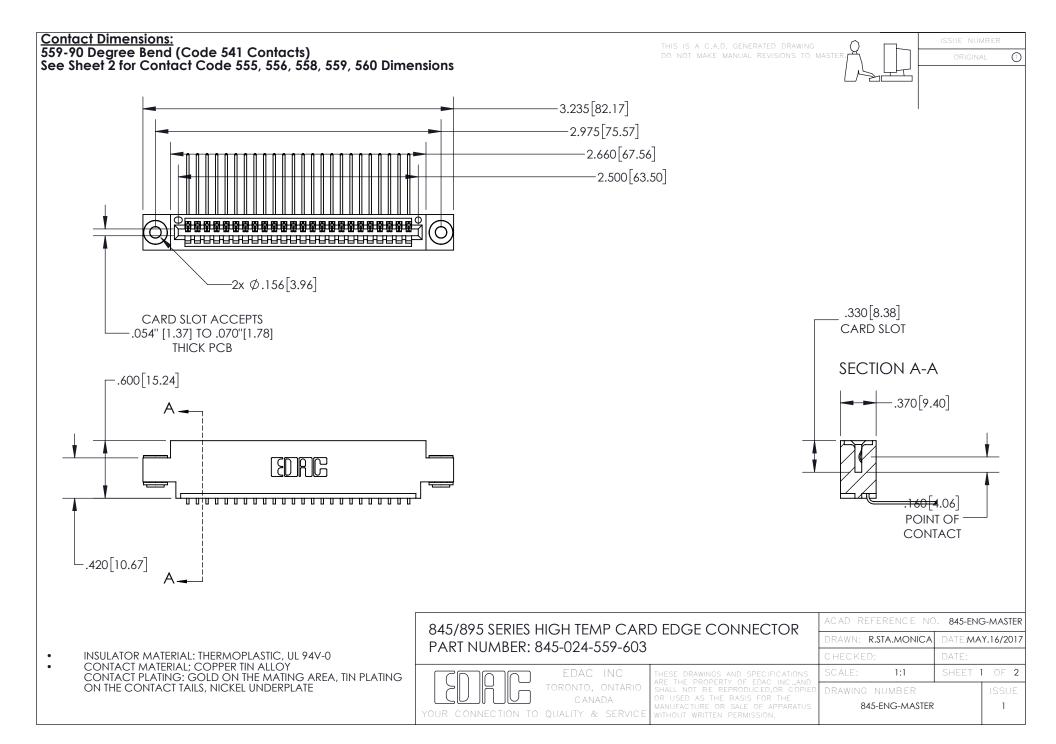

- INSULATOR MATERIAL: THERMOPLASTIC POLYESTER, UL 94V-0 DAP MATERIAL AVAILABLE UPON REQUEST
- CONTACT MATERIAL; COPPER ALLOY

CONTACT PLATING: GOLD ON THE MATING AREA, TIN PLATING ON THE CONTACT TAILS, NICKEL UNDERPLATE

## 845/895 SERIES HIGH TEMP CARD EDGE CONNECTOR CONTACT CODE 555,556,558,559,560 DIMENSIONS

YOUR CONNECTION TO QUALITY & SERVICE

|   | ACAD REFERENCE NO. 845-ENG-MASTER |                  |
|---|-----------------------------------|------------------|
|   | DRAWN: R.STA.MONICA               | DATE:MAY.16/2017 |
|   | CHECKED:                          | DATE:            |
| D | SCALE: 1:1                        | SHEET 2 OF 2     |
|   | DRAWING NUMBER                    | ISSUE            |

845-ENG-MASTER