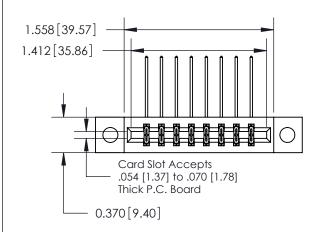

**Mounting Option** 

04-.156 (3.96) Dia. Mounting Holes

## **Contact Detail**

558-90 Degree Bend (Code 541 Contacts)

.156 [3.96] Contact Spacing x .200 [5.08] Row Spacing





**See Accompanying Page for: Contact Bend Details** 

DO NOT MAKE MANUAL REVISIONS TO MASTER.

THIS IS A C.A.D. GENERATED DRAWING



ISSUE NUMBER 1 ORIGINAL



| 837/887 Series High Temp Card Edge Connector |
|----------------------------------------------|
| Part Number: 837-016-558-204                 |

YOUR CONNECTION TO QUALITY & SERVICE

**EDAC INC** TORONTO, ONTARIO CANADA

THESE DRAWINGS AND SPECIFICATIONS ARE THE PROPERTY OF EDAC INC., AND SHALL NOT BE REPRODUCED, OR COPIED OR USED AS THE BASIS FOR THE MANUFACTURE OR SALE OF APPARATUS WITHOUT WRITTEN PERMISSION.

| ACAD REFERENCE NO. | 837 ENG MASTER   |  |  |
|--------------------|------------------|--|--|
| DRAWN: J.LEE       | DATE: OCT. 06/09 |  |  |
| CHECKED:           | DATE:            |  |  |
| SCALE: NTS         | SH