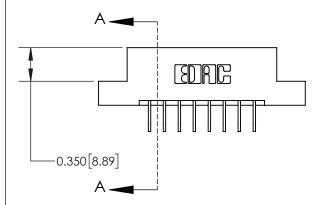

**Mounting Option** 

04-.156 (3.96) Dia. Mounting Holes

## **Contact Detail**

558-90 Degree Bend (Code 541 Contacts)

.156 [3.96] Contact Spacing x .200 [5.08] Row Spacing





**See Accompanying Page for: Contact Bend Details** 

DO NOT MAKE MANUAL REVISIONS TO MASTER.

THIS IS A C.A.D. GENERATED DRAWING



ISSUE NUMBER 1 ORIGINAL



| 837/887 Series High Temp Card Edge Connector |
|----------------------------------------------|
| Part Number: 837-016-558-204                 |

YOUR CONNECTION TO QUALITY & SERVICE

**EDAC INC** TORONTO, ONTARIO CANADA

THESE DRAWINGS AND SPECIFICATIONS ARE THE PROPERTY OF EDAC INC., AND SHALL NOT BE REPRODUCED, OR COPIED OR USED AS THE BASIS FOR THE MANUFACTURE OR SALE OF APPARATUS WITHOUT WRITTEN PERMISSION.

| ACAD REFERENCE NO. | 837 ENG MASTER   |  |  |
|--------------------|------------------|--|--|
| DRAWN: J.LEE       | DATE: OCT. 06/09 |  |  |
| CHECKED:           | DATE:            |  |  |
| SCALE: NTS         | SHEE