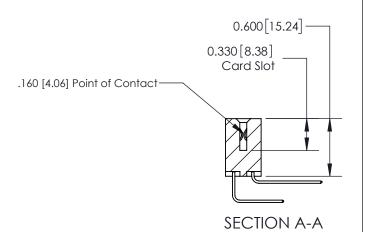

## **Contact Detail**

558-90 Degree Bend (Code 541 Contacts)

.156 [3.96] Contact Spacing x .200 [5.08] Row Spacing

**See Accompanying Page for: Contact Bend Details** 

DO NOT MAKE MANUAL REVISIONS TO MASTER.