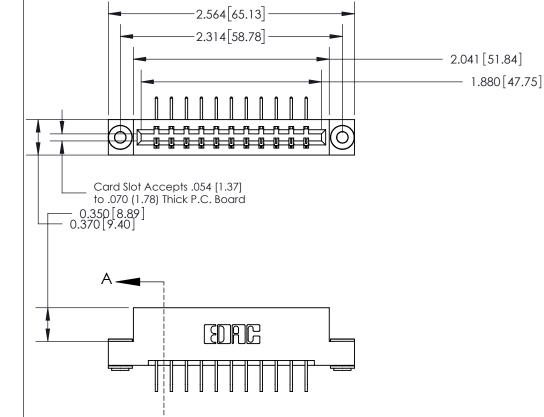

**SECTION A-A** 0.388 [9.86] Card Slot .160 [4.06] Point of Contact-

## **See Accompanying Page for:**

- **Bend Detail**
- **Mounting Options**

833 Series High Temp Card Edge Connector Part Number: 833-011-558-103

**EDAC INC** TORONTO, ONTARIO CANADA

THESE DRAWINGS AND SPECIFICATIONS ARE THE PROPERTY OF EDAC INC.,AND SHALL NOT BE REPRODUCED, OR COPIED OR USED AS THE BASIS FOR THE MANUFACTURE OR SALE OF APPARATUS WITHOUT WRITTEN PERMISSION.

| ACAD REFERENCE NO. | 833 ENG MASTER   |  |  |
|--------------------|------------------|--|--|
| DRAWN: J.LEE       | DATE: OCT. 14/09 |  |  |
| CHECKED:           | DATE:            |  |  |
| SCALE: NTS         | SHEET 1 OF 3     |  |  |
| DRAWING NUMBER     | ISSUE            |  |  |
| 833 Assembly       | 1                |  |  |