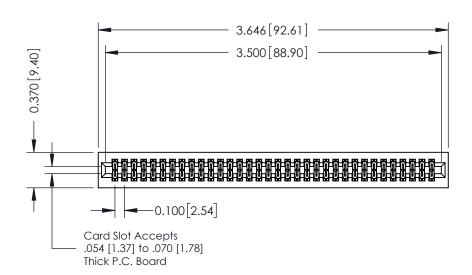

## **See Accompanying Pages for:**

- **Contact Bend Details**
- **Mounting Options**

342 / 392 Card Edge Connector Part Number: 392-068-521-201

YOUR CONNECTION TO QUALITY & SERVICE

342 ENG MASTER J.LEE DATE: OCT. 06/09 NTS SHEET 1 OF 3