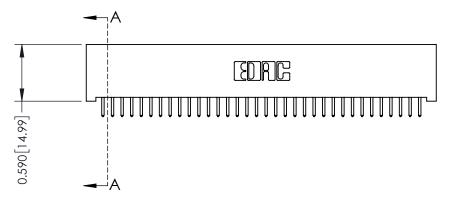

## **See Accompanying Pages for:**

- **Contact Bend Details**
- **Mounting Options**

342 / 392 Card Edge Connector Part Number: 392-068-521-201

YOUR CONNECTION TO QUALITY & SERVICE

342 ENG MASTER J.LEE DATE: OCT. 06/09 NTS SHEET 1 OF 3