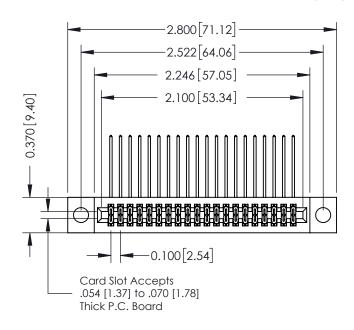

## **See Accompanying Pages for:**

- **Contact Bend Details**
- **Mounting Options**

| 342 / 392 Card Edge Connector |
|-------------------------------|
| Part Number: 392-040-558-204  |

YOUR CONNECTION TO QUALITY & SERVICE