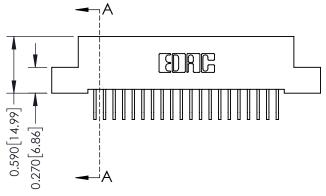

## **Mounting Option**

04-.156 (3.96) Dia. Mounting Holes

## **Contact Detail**

558-90 Degree Bend (Code 541 Contacts) .100 [2.54] Contact Spacing x .200 [5.08] Row Spacing





## 0.240 [6.10] Point of Contact 0.410[10.41] **SECTION A-A**

## **See Accompanying Pages for:**

- **Contact Bend Details**
- **Mounting Options**

| 342 / 392 Card Edge Connector |
|-------------------------------|
| Part Number: 392-040-558-204  |

YOUR CONNECTION TO QUALITY & SERVICE

342 ENG MASTER DATE: OCT. 06/09 J.LEE NTS SHEET 1 OF 3

342 Assembly

THIS IS A C.A.D. GENERATED DRAWING DO NOT MAKE MANUAL REVISIONS TO MASTER. ISSUE NUMBER

ORIGINAL

1



| 342 / 392 Series Card Edge Connector<br>Contact Bend Detail |                                                                                                                                              | ACAD REFERENCE NO. 342 ENG MASTER |             |          |          |
|-----------------------------------------------------