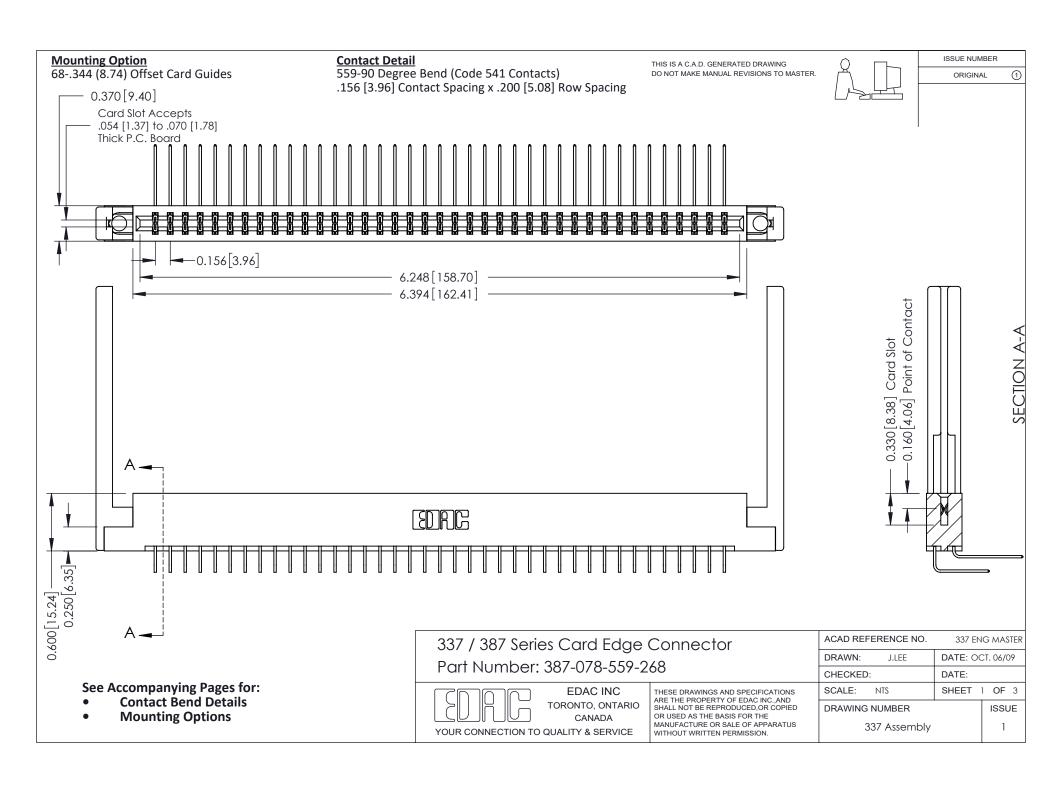

ISSUE NUMBER

ORIGINAL

1

| 337 / 387 Series Card Edge Connector<br>Contact Bend Detail           |                                                                                                                                                                                                  | ACAD REFERENCE NO. 337 E |                  | G MASTER      |
|-----------------------------------------------------------------------|--------------------------------------------------------------------------------------------------------------------------------------------------------------------------------------------------|--------------------------|------------------|---------------|
|                                                                       |                                                                                                                                                                                                  | DRAWN: J.LEE             | DATE: OCT. 06/09 |               |
|                                                                       |                                                                                                                                                                                                  | CHECKED:                 | CKED: DATE:      |               |
| EDAC INC TORONTO, ONTARIO CANADA YOUR CONNECTION TO QUALITY & SERVICE | THESE DRAWINGS AND SPECIFICATIONS ARE THE PROPERTY OF EDAC INC.,AND SHALL NOT BE REPRODUCED, OR COPIED OR USED AS THE BASIS FOR THE MANUFACTURE OR SALE OF APPARATUS WITHOUT WRITTEN PERMISSION. | SCALE: NTS               | SHEET            | 2 <b>OF</b> 3 |
|                                                                       |                                                                                                                                                                                                  | DRAWING NUMBER           |                  | ISSUE         |
|                                                                       |                                                                                                                                                                                                  | 337 Assembly             |                  | 1             |