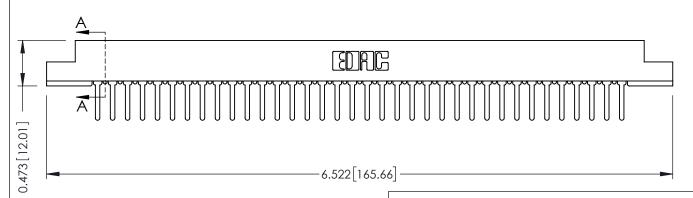

ORIGINAL

**SECTION A-A** 

**See Accompanying Pages for:** 

- **Contact Bend Details**
- **Mounting Options**

307 / 357 Card Edge Connector Part Number: 357-072-422-207

**EDAC INC** TORONTO, ONTARIO CANADA

THESE DRAWINGS AND SPECIFICATIONS ARE THE PROPERTY OF EDAC INC.,AND SHALL NOT BE REPRODUCED,OR COPIED OR USED AS THE BASIS FOR THE MANUFACTURE OR SALE OF APPARATUS WITHOUT WRITTEN PERMISSION.