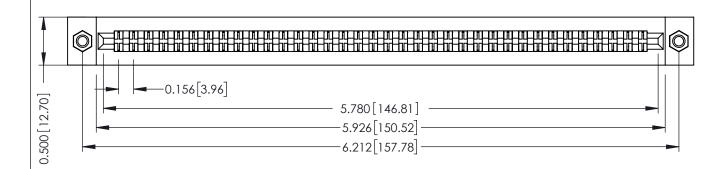

**Mounting Option** M3-0.5 Metric Threaded Inserts **Contact Detail** 

PC Tail .046x.013(1.17x0.33) - Tail LG=.358(9.09) .156 [3.96] Contact Spacing x .200 [5.08] Row Spacing

THIS IS A C.A.D. GENERATED DRAWING DO NOT MAKE MANUAL REVISIONS TO MASTER.