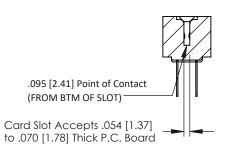

**Mounting Option** M3-0.5 Metric Threaded Inserts **Contact Detail** 

PC Tail .046x.013(1.17x0.33) - Tail LG=.358(9.09) .156 [3.96] Contact Spacing x .200 [5.08] Row Spacing

THIS IS A C.A.D. GENERATED DRAWING DO NOT MAKE MANUAL REVISIONS TO MASTER.