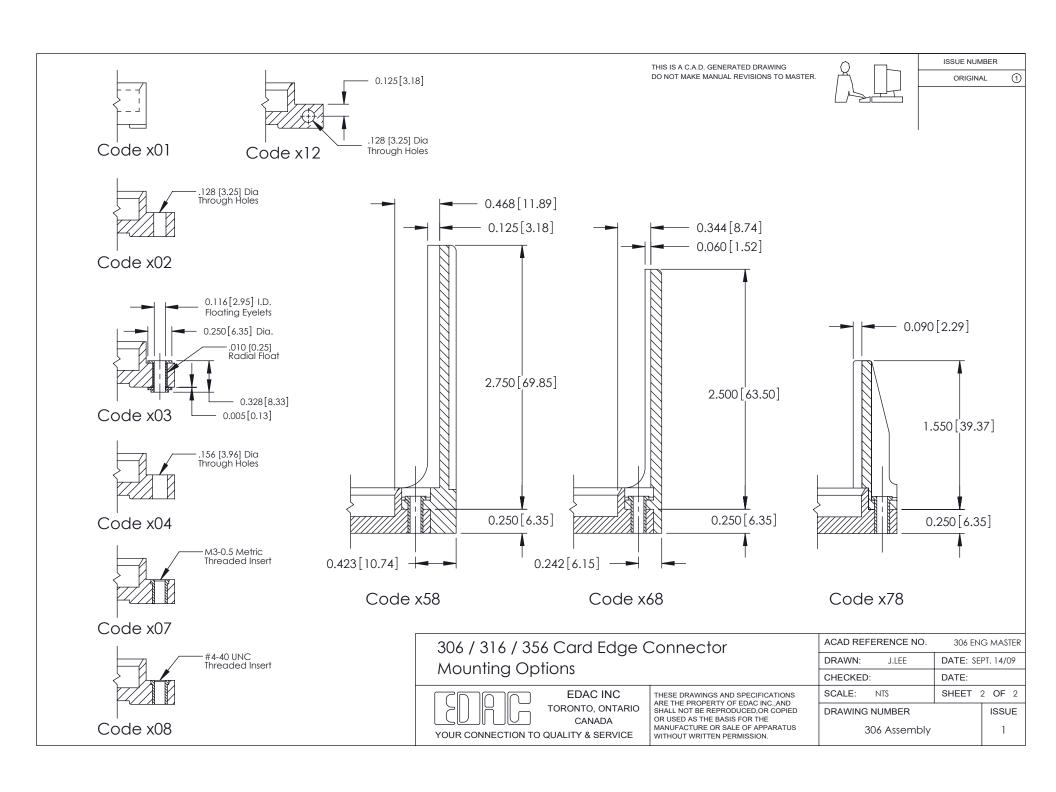

w

THIS IS A C.A.D. GENERATED DRAWING DO NOT MAKE MANUAL REVISIONS TO MASTER.



ISSUE NUMBER

ORIGINAL





306 / 316 / 356 Card Edge Connector Part Number: 356-016-400-101

YOUR CONNECTION TO QUALITY & SERVICE

**EDAC INC** TORONTO, ONTARIO CANADA

THESE DRAWINGS AND SPECIFICATIONS ARE THE PROPERTY OF EDAC INC.,AND SHALL NOT BE REPRODUCED, OR COPIED OR USED AS THE BASIS FOR THE MANUFACTURE OR SALE OF APPARATUS WITHOUT WRITTEN PERMISSION.

| ACAD REFERENCE NO. | 306 ENG MASTER    |
|--------------------|-------------------|
| DRAWN: J.LEE       | DATE: SEPT. 14/09 |
| CHECKED:           | DATE:             |
| SCALE: NTS         | SHEET 1 OF 2      |
| DRAWING NUMBER     | ISSUE             |
| 306 Assembly       | 1                 |

**See Accompanying Pages for: Mounting Options**