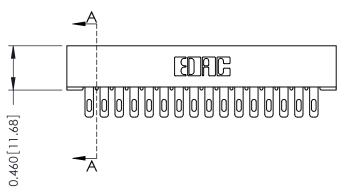

## **Mounting Option**

101-No Mounting Lugs

## **Contact Detail**

400-Wire Hole .087x.015(2.21x0.38) - Tail LG.=.282(7.16) .156 [3.96] Contact Spacing with Single Centreline Row

THIS IS A C.A.D. GENERATED DRAWING DO NOT MAKE MANUAL REVISIONS TO MASTER.



ISSUE NUMBER

ORIGINAL





306 / 316 / 356 Card Edge Connector Part Number: 356-016-400-101

YOUR CONNECTION TO QUALITY & SERVICE

**EDAC INC** TORONTO, ONTARIO CANADA

THESE DRAWINGS AND SPECIFICATIONS ARE THE PROPERTY OF EDAC INC.,AND SHALL NOT BE REPRODUCED, OR COPIED OR USED AS THE BASIS FOR THE MANUFACTURE OR SALE OF APPARATUS WITHOUT WRITTEN PERMISSION.

| ACAD REFERENCE NO. | 306 ENG MASTER    |
|--------------------|-------------------|
| DRAWN: J.LEE       | DATE: SEPT. 14/09 |
| CHECKED:           | DATE:             |
| SCALE: NTS         | SHEET 1 OF 2      |
| DRAWING NUMBER     | ISSUE             |
| 306 Assembly       | 1                 |

**See Accompanying Pages for: Mounting Options**