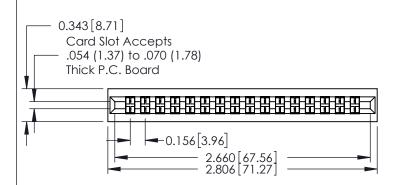

## **Contact Detail**

400-Wire Hole .087x.015(2.21x0.38) - Tail LG.=.282(7.16) .156 [3.96] Contact Spacing with Single Centreline Row

THIS IS A C.A.D. GENERATED DRAWING DO NOT MAKE MANUAL REVISIONS TO MASTER.