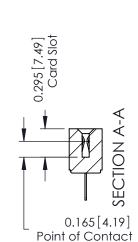

## **Contact Detail**

400-Wire Hole .087x.015(2.21x0.38) - Tail LG.=.282(7.16) .156 [3.96] Contact Spacing with Single Centreline Row

THIS IS A C.A.D. GENERATED DRAWING DO NOT MAKE MANUAL REVISIONS TO MASTER.