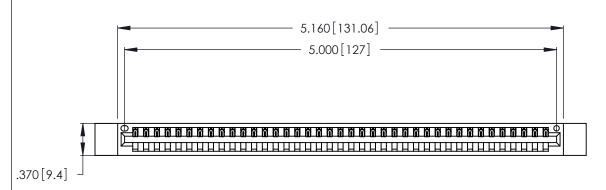

<u>Contact Dimensions:</u>
522-P.C. Tail .025 Sq. (0.64 Sq.) - Tail LG. =.440 (11.18)
.125 (3.18) Contact Spacing x .250 (6.35) Row Spacing

THIS IS A C.A.D. GENERATED DRAWING DO NOT MAKE MANUAL REVISIONS TO MASTER.

- INSULATOR MATERIAL: THERMOPLASTIC POLYESTER, UL 94V-0 CONTACT MATERIAL; COPPER, NICKEL, TIN ALLOY CA-725
- CONTACT PLATING: GOLD ON THE MATING AREA, TIN-LEAD ON THE CONTACT TAILS, NICKEL UNDERPLATE

346/396 SERIES CARD EDGE CONNECTOR PART NUMBER: 346-039-522-112