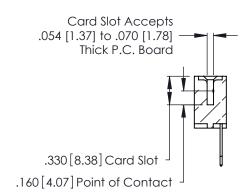

<u>Contact Dimensions:</u>
522-P.C. Tail .025 Sq. (0.64 Sq.) - Tail LG. =.440 (11.18)
.125 (3.18) Contact Spacing x .250 (6.35) Row Spacing

THIS IS A C.A.D. GENERATED DRAWING DO NOT MAKE MANUAL REVISIONS TO MASTER.

- INSULATOR MATERIAL: THERMOPLASTIC POLYESTER, UL 94V-0 CONTACT MATERIAL; COPPER, NICKEL, TIN ALLOY CA-725
- CONTACT PLATING: GOLD ON THE MATING AREA, TIN-LEAD ON THE CONTACT TAILS, NICKEL UNDERPLATE

346/396 SERIES CARD EDGE CONNECTOR PART NUMBER: 346-039-522-112