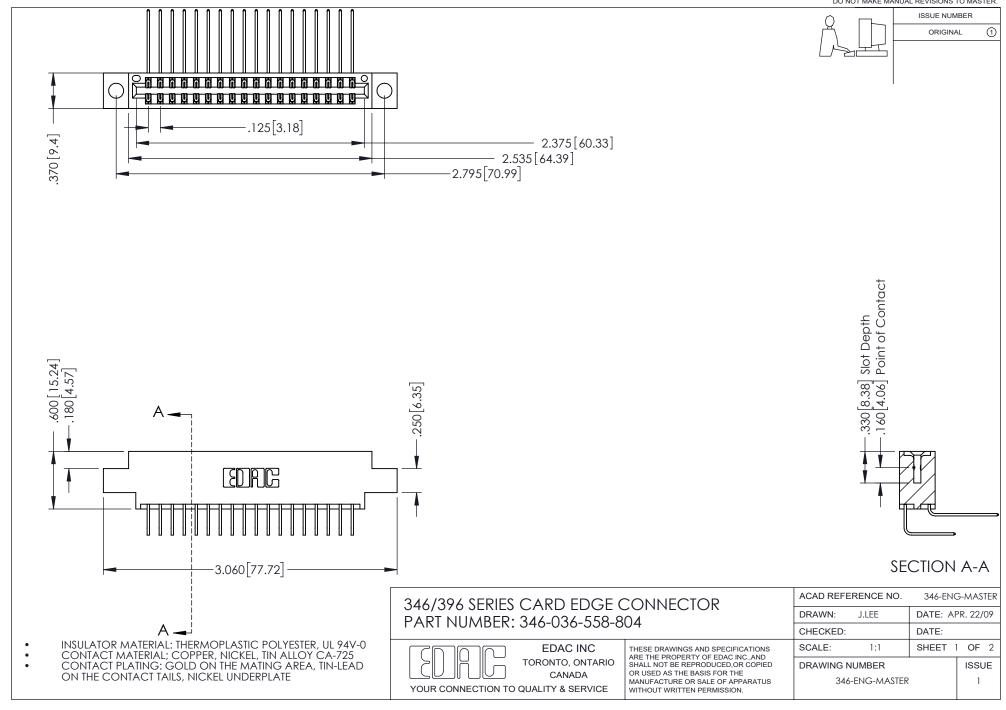

## **Contact Code 556**

INSULATOR MATERIAL: THERMOPLASTIC POLYESTER, UL 94V-0 CONTACT MATERIAL; COPPER, NICKEL, TIN ALLOY CA-725 CONTACT PLATING: GOLD ON THE MATING AREA, TIN-LEAD

ON THE CONTACT TAILS, NICKEL UNDERPLATE

## 346/396 SERIES CARD EDGE CONNECTOR CONTACT CODE 555,556,558,559,560 DIMENSIONS

YOUR CONNECTION TO QUALITY & SERVICE

**EDAC INC** TORONTO, ONTARIO CANADA

THESE DRAWINGS AND SPECIFICATIONS ARE THE PROPERTY OF EDAC INC.,AND SHALL NOT BE REPRODUCED, OR COPIED OR USED AS THE BASIS FOR THE MANUFACTURE OR SALE OF APPARATUS WITHOUT WRITTEN PERMISSION.