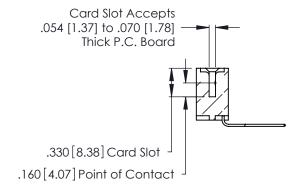

**Contact Code 560** 

INSULATOR MATERIAL: THERMOPLASTIC POLYESTER, UL 94V-0 CONTACT MATERIAL; COPPER, NICKEL, TIN ALLOY CA-725 CONTACT PLATING: GOLD ON THE MATING AREA, TIN-LEAD

ON THE CONTACT TAILS, NICKEL UNDERPLATE

346/396 SERIES CARD EDGE CONNECTOR CONTACT CODE 555,556,558,559,560 DIMENSIONS

YOUR CONNECTION TO QUALITY & SERVICE

**EDAC INC** TORONTO, ONTARIO CANADA

THESE DRAWINGS AND SPECIFICATIONS ARE THE PROPERTY OF EDAC INC.,AND SHALL NOT BE REPRODUCED, OR COPIED OR USED AS THE BASIS FOR THE MANUFACTURE OR SALE OF APPARATUS WITHOUT WRITTEN PERMISSION.