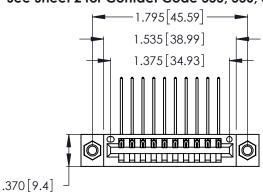

Contact Dimensions:
559-90 Degree Bend (Code 541 Contacts)
See Sheet 2 for Contact Code 555, 556, 558, 559, 560 Dimensions

- INSULATOR MATERIAL: THERMOPLASTIC POLYESTER, UL 94V-0 CONTACT MATERIAL; COPPER, NICKEL, TIN ALLOY CA-725
- CONTACT PLATING: GOLD ON THE MATING AREA, TIN-LEAD ON THE CONTACT TAILS, NICKEL UNDERPLATE

THIS IS A C.A.D. GENERATED DRAWING DO NOT MAKE MANUAL REVISIONS TO MASTER.

1

| 346/396 SERIES CARD EDGE CONNECTOR |
|------------------------------------|
| PART NUMBER: 346-010-559-107       |

**EDAC INC** TORONTO, ONTARIO CANADA