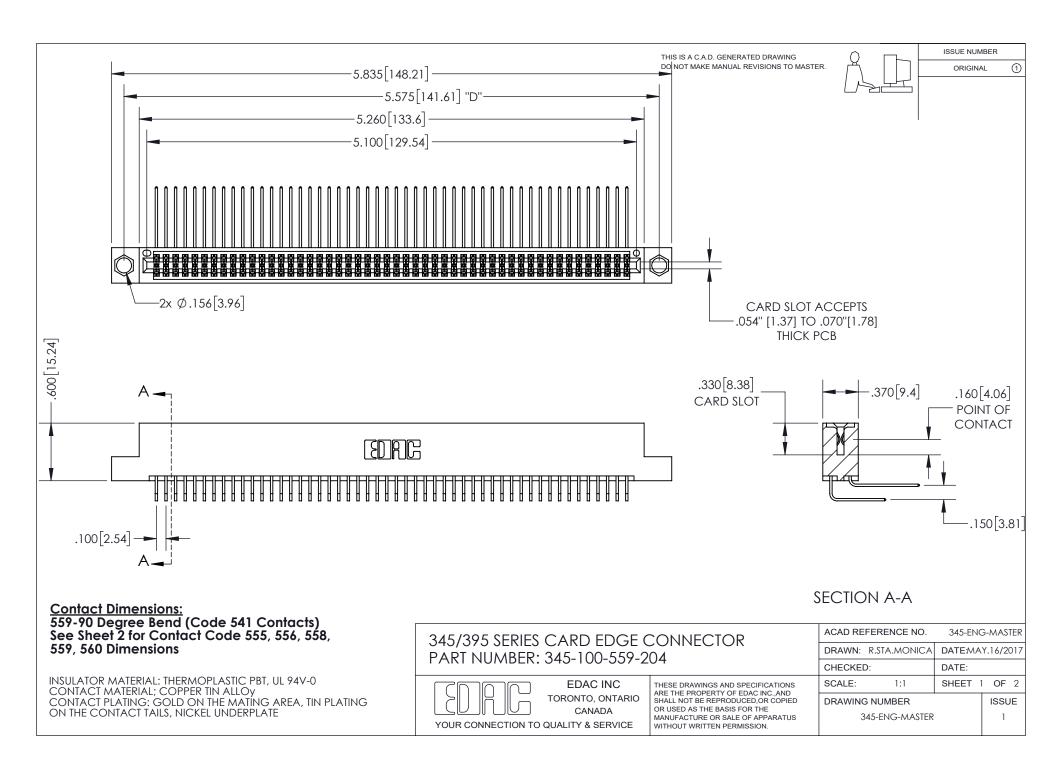

ISSUE NUMBER ORIGINAL

1

**Contact Code 558** 

**Contact Code 559** 

Contact Code 560

- INSULATOR MATERIAL: THERMOPLASTIC POLYESTER, UL 94V-0
- DAP MATERIAL AVAILABLE UPON REQUEST
- CONTACT MATERIAL; COPPER ALLOY

CONTACT PLATING: GOLD ON THE MATING AREA, TIN PLATING ON THE CONTACT TAILS, NICKEL UNDERPLATE

\*FOR ALL OTHER SPECIFICATIONS REFER TO SHEET 3\*

## 345/395 SERIES CARD EDGE CONNECTOR CONTACT CODE 555,556,558,559,560 DIMENSIONS

YOUR CONNECTION TO QUALITY & SERVICE

**EDAC INC** TORONTO, ONTARIO CANADA

THESE DRAWINGS AND SPECIFICATIONS ARE THE PROPERTY OF EDAC INC.,AND SHALL NOT BE REPRODUCED, OR COPIED OR USED AS THE BASIS FOR THE MANUFACTURE OR SALE OF APPARATUS WITHOUT WRITTEN PERMISSION.