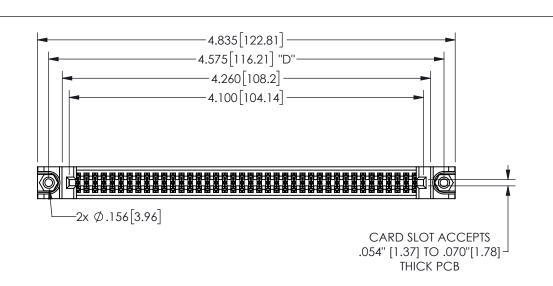

345/395 SERIES CARD EDGE CONNECTOR PART NUMBER: 345-080-541-288

YOUR CONNECTION TO QUALITY & SERVICE

**EDAC INC** TORONTO, ONTARIO CANADA

THESE DRAWINGS AND SPECIFICATIONS ARE THE PROPERTY OF EDAC INC.,AND SHALL NOT BE REPRODUCED,OR COPIED OR USED AS THE BASIS FOR THE MANUFACTURE OR SALE OF APPARATUS WITHOUT WRITTEN PERMISSION.

| ACAD REFERENCE NO. |              | 345-ENG-MASTER |       |
|--------------------|--------------|----------------|-------|
| DRAWN:             | R.STA.MONICA | DATE:MAY.16    | /2017 |
| CHECKED:           |              | DATE:          |       |
| SCALE:             | NTS          | SHEET 1 O      | F 2   |
| DRAWING            | G NUMBER     | IS             | SUE   |
| 345-ENG-MASTER     |              |                | 1     |